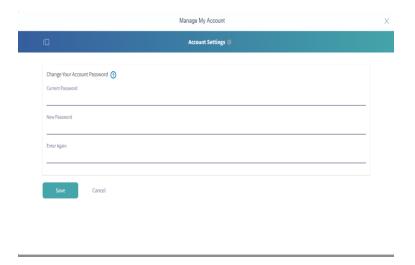

## Sign In Email Address test@test.com Password Remember Me Sign In Forgot Password

How do I update my password?

From the ULP Homepage click on your name on the top right side of the page, a pop- up box should appear (Please make sure that your pop-up blocker is disabled), there you will be prompted to set your new password.