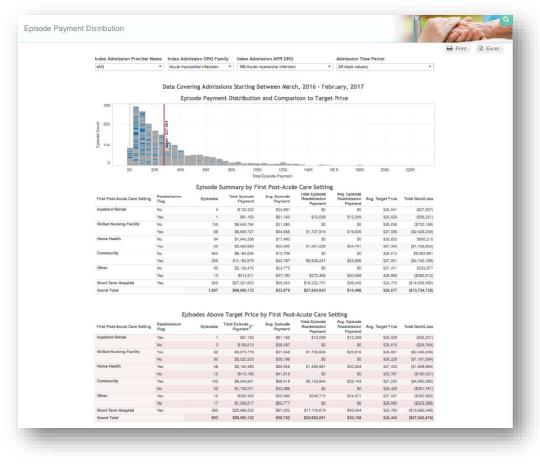

### 1.3.3 Episode Analytics Report

The **Episode Analytics** reports are accessible by clicking on **Episode** from the main menu. The breakdown of the **Episode Analytics** reports and the navigation paths are shown in the diagram below. The reports accessible from the main menu are represented by green, while the drill-through reports accessible from main reports or through the **Drill-Down Analytics** section are represented by grey. Blue represents the different section of the Episode Analytics module.