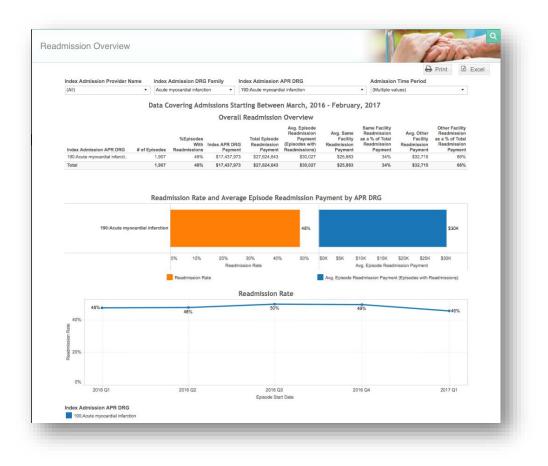

### 1.3.3 Episode Analytics Report

The **Episode Analytics** reports are accessible by clicking on **Episode** from the main menu. The breakdown of the **Episode Analytics** reports and the navigation paths are shown in the diagram below. The reports accessible from the main menu are represented by green, while the drill-through reports accessible from main reports or through the **Drill-Down Analytics** section are represented by grey. Blue represents the different section of the Episode Analytics module.