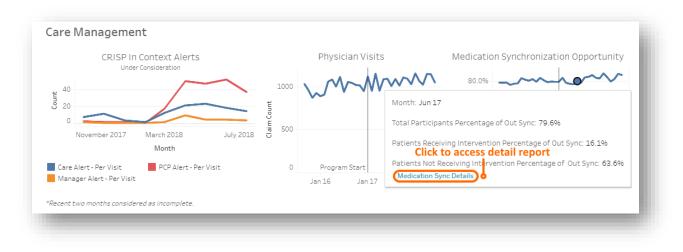

### 1.3.5 Monitoring Reports

The **Monitoring Reports** are accessible by clicking on **Monitoring** from the main menu. The breakdown of the **Monitoring Reports** and the navigation paths are shown in the diagram below. The reports accessible from the main menu are represented by green, while the drill-through reports accessible from main are represented by grey.