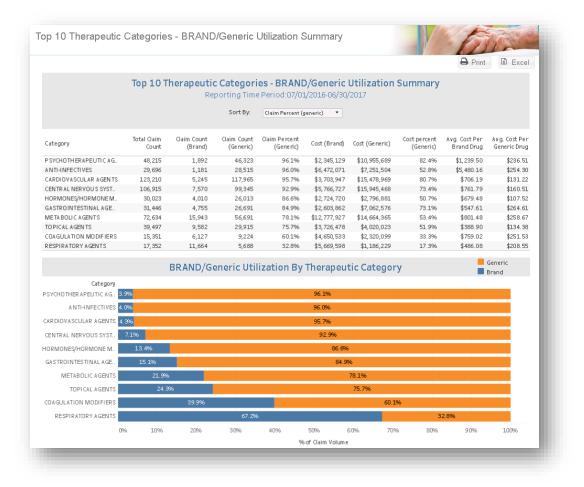

# Medicare Analytics Data Engine (MADE)

| 5.3  | Post-Acute Care Management                                                     | 73  |
|------|--------------------------------------------------------------------------------|-----|
| 5.3  | .1 First PAC Payment                                                           | 74  |
| 5.3  | .2 Physician Discharge Pattern                                                 | 75  |
| 5.3  | .3 Inpatient Rehabilitation Report                                             | 76  |
| 5.3  | .4 Skilled Nursing Facility Report                                             | 77  |
| 5.3  | .5 Home Health Report                                                          | 78  |
| 5.3  | .6 Sequence of Care                                                            | 79  |
| 5.3  | .7 Opportunity Summary                                                         | 80  |
|      | 5.3.7.1 Episode Details                                                        |     |
| 5.3  |                                                                                |     |
| 5.4  | Drill-Down Analytics                                                           | 83  |
| 5.4  | ,                                                                              |     |
| 5.4  |                                                                                |     |
| 5.4  | .3 Patient-Level Details                                                       | 85  |
| 6 Ph | armacy Analytics                                                               |     |
| 6.1  | Top 200 Drugs                                                                  |     |
| 6.1  |                                                                                |     |
| 6.2  | High Risk Medications – Top 100 Prescribers                                    |     |
| 6.2  | .1 High Risk Medications Prescriber Summary                                    |     |
| 6.2  | .2 High Risk Medication Detail Report All Prescribers                          | 90  |
| 6.2  | .3 High Risk Medication Detailed Claim by Prescriber                           | 91  |
| 6.3  | High-Risk Medications – Top 100 Prescriptions                                  | 92  |
| 6.4  | Top 10 Therapeutic Categories: Rolling 12 Months                               | 94  |
| 6.4  | .1 Top Ten Therapeutic Categories: BRAND/Generic Utilization                   | 95  |
| 6.4  | .2 Top Ten Therapeutic Category: [Drug Name] Details                           | 96  |
| 6.4  | .3 Top Ten Therapeutic Categories: Claims and Cost by Age                      | 97  |
| 6.5  | Opioid Claims-Global Summary                                                   | 98  |
| 6.5  | .1 Opioid Claims Detail                                                        | 99  |
| 6.6  | Medication Synchronization Opportunity Summary                                 |     |
| 6.6  | .1 Medication Synchronization Opportunity Detail                               |     |
| 6.7  | Biological Products Utilization                                                |     |
| 6.7  | 5                                                                              |     |
| 6.8  | Prescription Activity Report                                                   |     |
| 6.9  | Top Ten Therapeutic Categories - BRAND/Generic Utilization Summary             |     |
| 6.10 | Post-Op Infections and Surgery Rates with Tumor Necrosis Factor (TNF) Blockers | 106 |
| 7 M  | onitoring Reports                                                              | 107 |
| 7.1  | Key Utilization Metrics Report                                                 |     |
| 7.1  |                                                                                |     |
| 7.1  |                                                                                |     |
| 7.1  |                                                                                |     |
| 7.1  | .3.1 Medication Synchronization Opportunity Detail                             |     |
| 7.2  | Key Performance Metrics Report – Population Health                             |     |