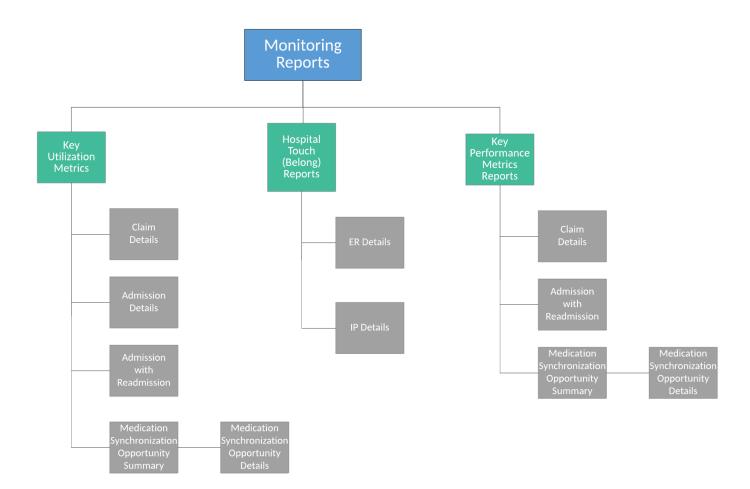

### 1.3.5 Monitoring Reports

The **Monitoring Reports** are accessible by clicking on **Monitoring** from the main menu. The breakdown of the **Monitoring Reports** and the navigation paths are shown in the diagram below. The reports accessible from the main menu are represented by green, while the drill-through reports accessible from main are represented by grey.