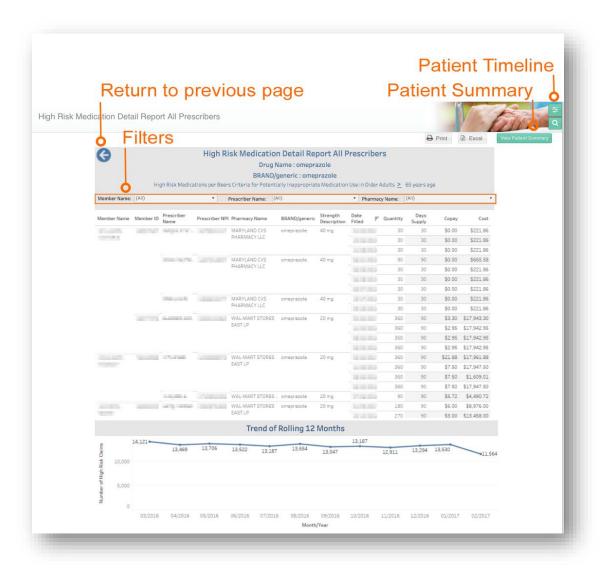

# Medicare Analytics Data Engine (MADE)

| 5.3  | Post-Acute Care Management                                                     | 73  |
|------|--------------------------------------------------------------------------------|-----|
| 5.3  | .1 First PAC Payment                                                           | 74  |
| 5.3  | .2 Physician Discharge Pattern                                                 | 75  |
| 5.3  | .3 Inpatient Rehabilitation Report                                             | 76  |
| 5.3  | .4 Skilled Nursing Facility Report                                             | 77  |
| 5.3  | .5 Home Health Report                                                          | 78  |
| 5.3  | .6 Sequence of Care                                                            | 79  |
| 5.3  | .7 Opportunity Summary                                                         | 80  |
|      | 5.3.7.1 Episode Details                                                        |     |
| 5.3  |                                                                                |     |
| 5.4  | Drill-Down Analytics                                                           | 83  |
| 5.4  | ,                                                                              |     |
| 5.4  |                                                                                |     |
| 5.4  | .3 Patient-Level Details                                                       | 85  |
| 6 Ph | armacy Analytics                                                               |     |
| 6.1  | Top 200 Drugs                                                                  |     |
| 6.1  |                                                                                |     |
| 6.2  | High Risk Medications – Top 100 Prescribers                                    |     |
| 6.2  | .1 High Risk Medications Prescriber Summary                                    |     |
| 6.2  | .2 High Risk Medication Detail Report All Prescribers                          | 90  |
| 6.2  | .3 High Risk Medication Detailed Claim by Prescriber                           | 91  |
| 6.3  | High-Risk Medications – Top 100 Prescriptions                                  | 92  |
| 6.4  | Top 10 Therapeutic Categories: Rolling 12 Months                               | 94  |
| 6.4  | .1 Top Ten Therapeutic Categories: BRAND/Generic Utilization                   | 95  |
| 6.4  | .2 Top Ten Therapeutic Category: [Drug Name] Details                           | 96  |
| 6.4  | .3 Top Ten Therapeutic Categories: Claims and Cost by Age                      | 97  |
| 6.5  | Opioid Claims-Global Summary                                                   | 98  |
| 6.5  | .1 Opioid Claims Detail                                                        | 99  |
| 6.6  | Medication Synchronization Opportunity Summary                                 |     |
| 6.6  | .1 Medication Synchronization Opportunity Detail                               |     |
| 6.7  | Biological Products Utilization                                                |     |
| 6.7  | 5                                                                              |     |
| 6.8  | Prescription Activity Report                                                   |     |
| 6.9  | Top Ten Therapeutic Categories - BRAND/Generic Utilization Summary             |     |
| 6.10 | Post-Op Infections and Surgery Rates with Tumor Necrosis Factor (TNF) Blockers | 106 |
| 7 M  | onitoring Reports                                                              | 107 |
| 7.1  | Key Utilization Metrics Report                                                 |     |
| 7.1  |                                                                                |     |
| 7.1  |                                                                                |     |
| 7.1  |                                                                                |     |
| 7.1  | .3.1 Medication Synchronization Opportunity Detail                             |     |
| 7.2  | Key Performance Metrics Report – Population Health                             |     |