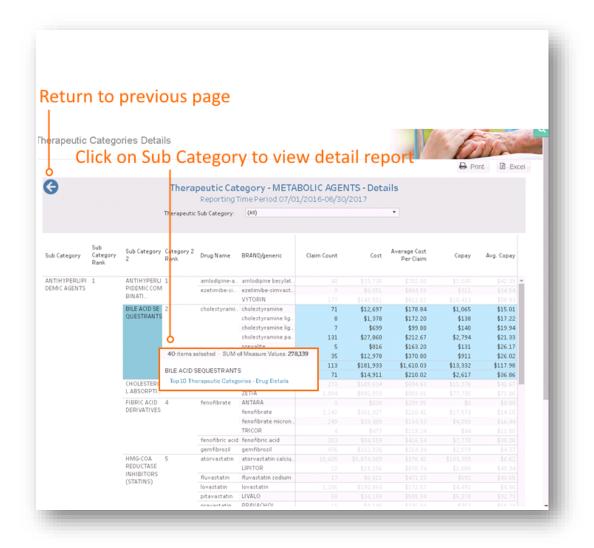

### 4.3.12 Poly Pharmacy

**Poly Pharmacy** report displays a list of poly pharmacy claims by medication characteristic (name, strength, dosage, quantity and days supply) and provider name for the selected patient.