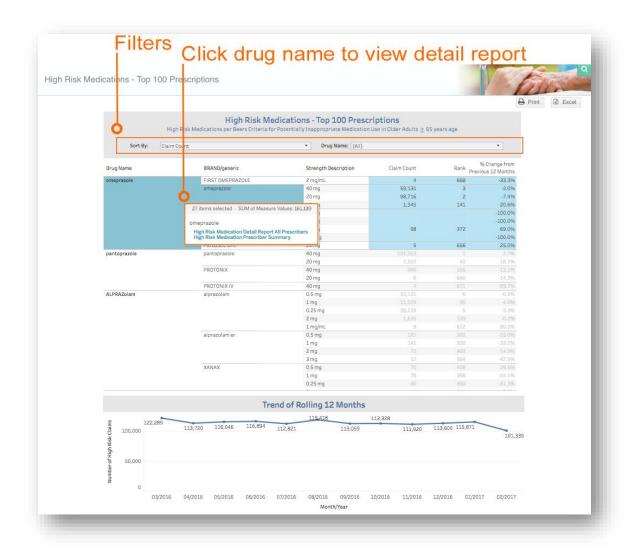

# Medicare Analytics Data Engine (MADE)

| 5.3  | Post-Acute Care Management                                                     | 73  |
|------|--------------------------------------------------------------------------------|-----|
| 5.3  | .1 First PAC Payment                                                           | 74  |
| 5.3  | .2 Physician Discharge Pattern                                                 | 75  |
| 5.3  | .3 Inpatient Rehabilitation Report                                             | 76  |
| 5.3  | .4 Skilled Nursing Facility Report                                             | 77  |
| 5.3  | .5 Home Health Report                                                          | 78  |
| 5.3  | .6 Sequence of Care                                                            | 79  |
| 5.3  | .7 Opportunity Summary                                                         | 80  |
|      | 5.3.7.1 Episode Details                                                        |     |
| 5.3  |                                                                                |     |
| 5.4  | Drill-Down Analytics                                                           | 83  |
| 5.4  | ,                                                                              |     |
| 5.4  |                                                                                |     |
| 5.4  | .3 Patient-Level Details                                                       | 85  |
| 6 Ph | armacy Analytics                                                               |     |
| 6.1  | Top 200 Drugs                                                                  |     |
| 6.1  |                                                                                |     |
| 6.2  | High Risk Medications – Top 100 Prescribers                                    |     |
| 6.2  | .1 High Risk Medications Prescriber Summary                                    |     |
| 6.2  | .2 High Risk Medication Detail Report All Prescribers                          | 90  |
| 6.2  | .3 High Risk Medication Detailed Claim by Prescriber                           | 91  |
| 6.3  | High-Risk Medications – Top 100 Prescriptions                                  | 92  |
| 6.4  | Top 10 Therapeutic Categories: Rolling 12 Months                               | 94  |
| 6.4  | .1 Top Ten Therapeutic Categories: BRAND/Generic Utilization                   | 95  |
| 6.4  | .2 Top Ten Therapeutic Category: [Drug Name] Details                           | 96  |
| 6.4  | .3 Top Ten Therapeutic Categories: Claims and Cost by Age                      | 97  |
| 6.5  | Opioid Claims-Global Summary                                                   | 98  |
| 6.5  | .1 Opioid Claims Detail                                                        | 99  |
| 6.6  | Medication Synchronization Opportunity Summary                                 |     |
| 6.6  | .1 Medication Synchronization Opportunity Detail                               |     |
| 6.7  | Biological Products Utilization                                                |     |
| 6.7  | 5                                                                              |     |
| 6.8  | Prescription Activity Report                                                   |     |
| 6.9  | Top Ten Therapeutic Categories - BRAND/Generic Utilization Summary             |     |
| 6.10 | Post-Op Infections and Surgery Rates with Tumor Necrosis Factor (TNF) Blockers | 106 |
| 7 M  | onitoring Reports                                                              | 107 |
| 7.1  | Key Utilization Metrics Report                                                 |     |
| 7.1  |                                                                                |     |
| 7.1  |                                                                                |     |
| 7.1  |                                                                                |     |
| 7.1  | .3.1 Medication Synchronization Opportunity Detail                             |     |
| 7.2  | Key Performance Metrics Report – Population Health                             |     |