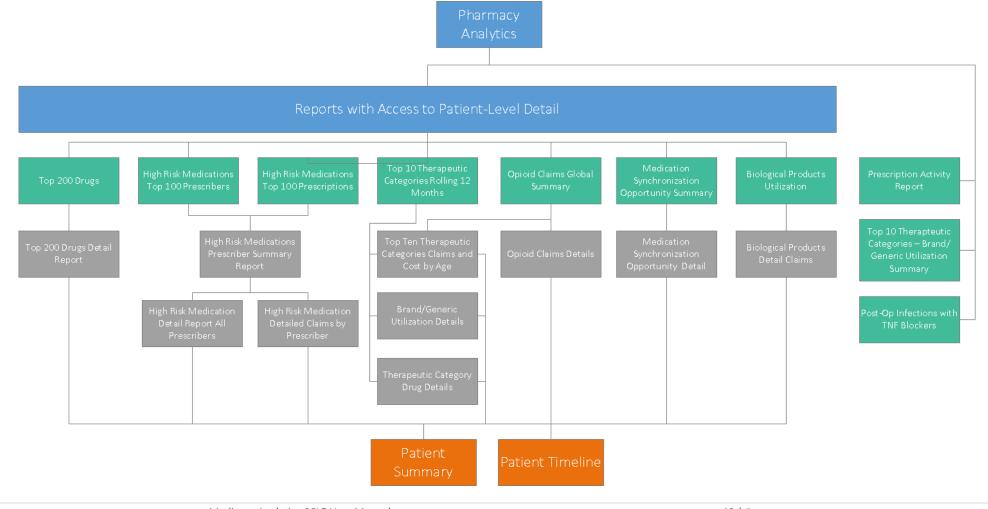

### 1.3.4 Pharmacy Analytics Report

The **Pharmacy Analytics** reports are accessible by clicking on **Pharmacy** from the main menu. The breakdown of the **Pharmacy Analytics** reports and the navigation paths are shown in the diagram below. The reports accessible from the main menu are represented by green, while the drill-through reports accessible from main are represented by grey. All reports under the sub-heading "Reports with Access to Patient-Level Detail" will direct the user to patient-level claims data in the Patient Summary and Patient Timeline.