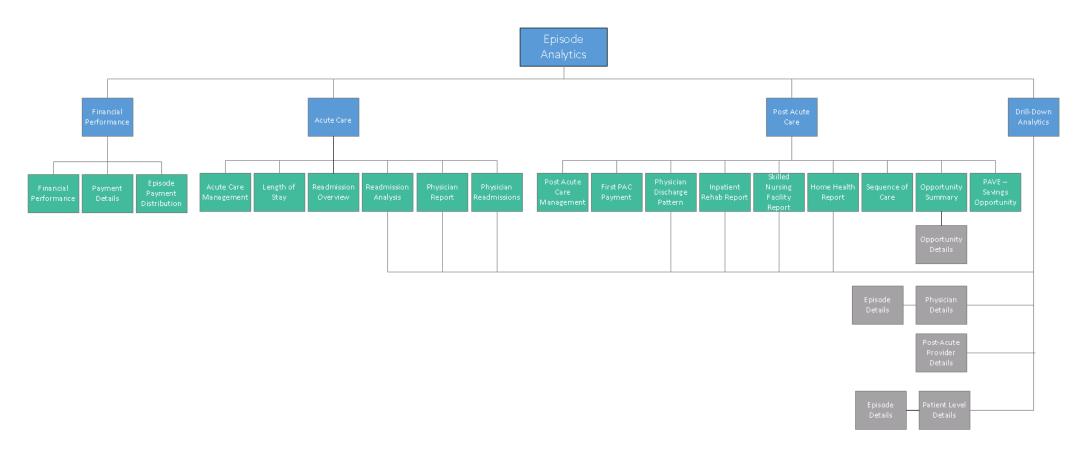

### 1.3.3 Episode Analytics Report

The **Episode Analytics** reports are accessible by clicking on **Episode** from the main menu. The breakdown of the **Episode Analytics** reports and the navigation paths are shown in the diagram below. The reports accessible from the main menu are represented by green, while the drill-through reports accessible from main reports or through the **Drill-Down Analytics** section are represented by grey. Blue represents the different section of the Episode Analytics module.