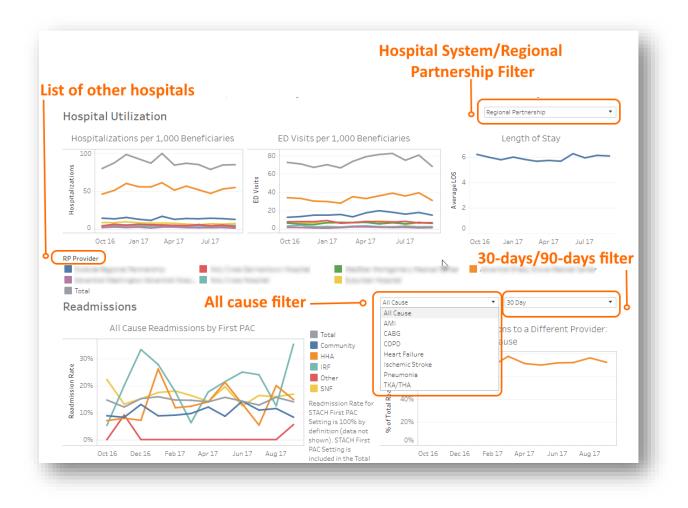

### 1.3.5 Monitoring Reports

The **Monitoring Reports** are accessible by clicking on **Monitoring** from the main menu. The breakdown of the **Monitoring Reports** and the navigation paths are shown in the diagram below. The reports accessible from the main menu are represented by green, while the drill-through reports accessible from main are represented by grey.

### 2.2.5 Hospital / Hospital System Selection

For users with access to more than one hospital within a hospital system, you can filter any report based on an individual hospital, or a hospital system. Select "Hospital" or "Hospital System" from the drop down and choose the entity of interest.