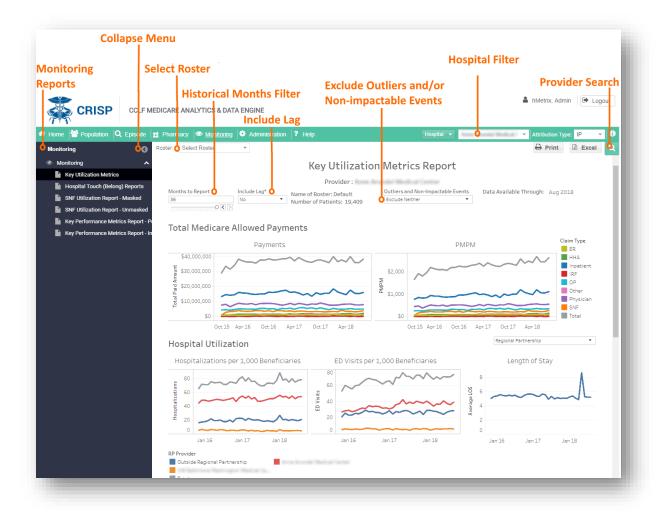

### 1.3.5 Monitoring Reports

The **Monitoring Reports** are accessible by clicking on **Monitoring** from the main menu. The breakdown of the **Monitoring Reports** and the navigation paths are shown in the diagram below. The reports accessible from the main menu are represented by green, while the drill-through reports accessible from main are represented by grey.