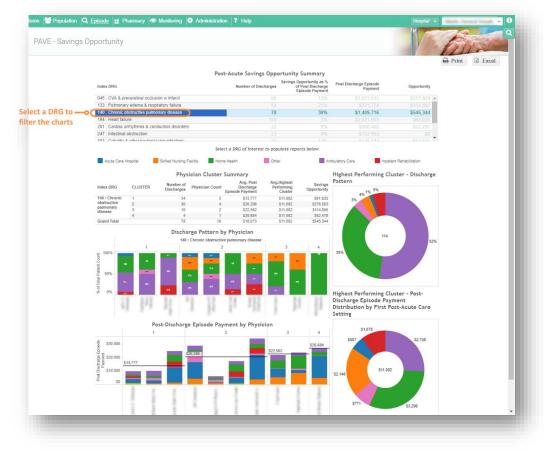

# Medicare Analytics Data Engine (MADE)

| 5.3  | Post-Acute Care Management                                                     | 73  |
|------|--------------------------------------------------------------------------------|-----|
| 5.3  | .1 First PAC Payment                                                           | 74  |
| 5.3  | .2 Physician Discharge Pattern                                                 | 75  |
| 5.3  | .3 Inpatient Rehabilitation Report                                             | 76  |
| 5.3  | .4 Skilled Nursing Facility Report                                             | 77  |
| 5.3  | .5 Home Health Report                                                          | 78  |
| 5.3  | .6 Sequence of Care                                                            | 79  |
| 5.3  | .7 Opportunity Summary                                                         | 80  |
|      | 5.3.7.1 Episode Details                                                        |     |
| 5.3  |                                                                                |     |
| 5.4  | Drill-Down Analytics                                                           | 83  |
| 5.4  | ,                                                                              |     |
| 5.4  |                                                                                |     |
| 5.4  | .3 Patient-Level Details                                                       | 85  |
| 6 Ph | armacy Analytics                                                               |     |
| 6.1  | Top 200 Drugs                                                                  |     |
| 6.1  |                                                                                |     |
| 6.2  | High Risk Medications – Top 100 Prescribers                                    |     |
| 6.2  | .1 High Risk Medications Prescriber Summary                                    |     |
| 6.2  | .2 High Risk Medication Detail Report All Prescribers                          | 90  |
| 6.2  | .3 High Risk Medication Detailed Claim by Prescriber                           | 91  |
| 6.3  | High-Risk Medications – Top 100 Prescriptions                                  | 92  |
| 6.4  | Top 10 Therapeutic Categories: Rolling 12 Months                               | 94  |
| 6.4  | .1 Top Ten Therapeutic Categories: BRAND/Generic Utilization                   | 95  |
| 6.4  | .2 Top Ten Therapeutic Category: [Drug Name] Details                           | 96  |
| 6.4  | .3 Top Ten Therapeutic Categories: Claims and Cost by Age                      | 97  |
| 6.5  | Opioid Claims-Global Summary                                                   | 98  |
| 6.5  | .1 Opioid Claims Detail                                                        | 99  |
| 6.6  | Medication Synchronization Opportunity Summary                                 |     |
| 6.6  | .1 Medication Synchronization Opportunity Detail                               |     |
| 6.7  | Biological Products Utilization                                                |     |
| 6.7  | 5                                                                              |     |
| 6.8  | Prescription Activity Report                                                   |     |
| 6.9  | Top Ten Therapeutic Categories - BRAND/Generic Utilization Summary             |     |
| 6.10 | Post-Op Infections and Surgery Rates with Tumor Necrosis Factor (TNF) Blockers | 106 |
| 7 M  | onitoring Reports                                                              | 107 |
| 7.1  | Key Utilization Metrics Report                                                 |     |
| 7.1  |                                                                                |     |
| 7.1  |                                                                                |     |
| 7.1  |                                                                                |     |
| 7.1  | .3.1 Medication Synchronization Opportunity Detail                             |     |
| 7.2  | Key Performance Metrics Report – Population Health                             |     |