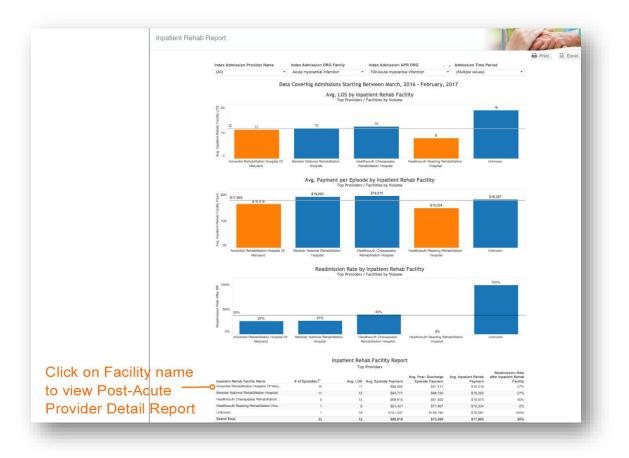

### 1.3.3 Episode Analytics Report

The **Episode Analytics** reports are accessible by clicking on **Episode** from the main menu. The breakdown of the **Episode Analytics** reports and the navigation paths are shown in the diagram below. The reports accessible from the main menu are represented by green, while the drill-through reports accessible from main reports or through the **Drill-Down Analytics** section are represented by grey. Blue represents the different section of the Episode Analytics module.