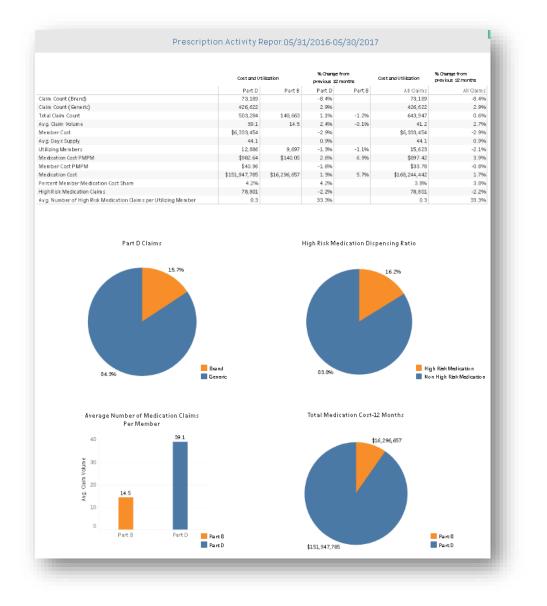

## 4.3.16 Anticholinergic Burden

Anticholinergic Burden report provides a list of claims for Anticholinergic burden for the selected patient.

|              | -      | ic Burden  |                          |                      |             | ₽ Pr      | int 🔀 Excel Back |
|--------------|--------|------------|--------------------------|----------------------|-------------|-----------|------------------|
| Patient Summ | iary — |            |                          |                      |             |           |                  |
| d:           |        |            | Name: 1                  | Gender: Female       |             | DOB:      |                  |
|              |        |            | Antic                    | nolinergic Burden    |             |           |                  |
| Date         | Ŧ      | Drug Name  | 📑 BRAND/generic          | Strength Description | Dosage Form | ACB Score | Prescriber Name  |
| ~~ /v        | 0017   | meclizine  | Meclizine Hydrochloride  | 25 mg                | tablet      | 3         |                  |
|              |        | meclizine  | Meclizine Hydrochloride  | 25 mg                | tablet      | 3         |                  |
|              |        | meclizine  | Meclizine Hydrochloride  | 25 mg                | tablet      | 3         |                  |
|              |        | traMADol   | TraMADol Hydrochloride   | 50 mg                | tablet      | 1         |                  |
|              |        | meclizine  | Meclizine Hydrochloride  | 25 mg                | tablet      | 3         |                  |
|              |        | traMADol   | TraMADol Hydrochloride   | 50 mg                | tablet      | 1         |                  |
|              |        | LORazepam  | Lorazepam                | 0.5 mg               | tablet      | 1         |                  |
|              |        | predniSONE | PredniSONE               | 10 mg                | tablet      | 1         |                  |
|              |        | meclizine  | Meclizine Hydrochloride  | 25 mg                | tablet      | 3         |                  |
|              |        | meclizine  | Meclizine Hydrochloride  | 25 mg                | tablet      | 3         |                  |
|              |        | meclizine  | Meclizine Hydrochloride  | 25 mg                | tablet      | 3         |                  |
|              |        | meclizine  | Meclizine Hydrochloride  | 25 mg                | tablet      | 3         |                  |
|              |        | sertraline | Sertraline Hydrochloride | 50 mg                | tablet      | 1         |                  |