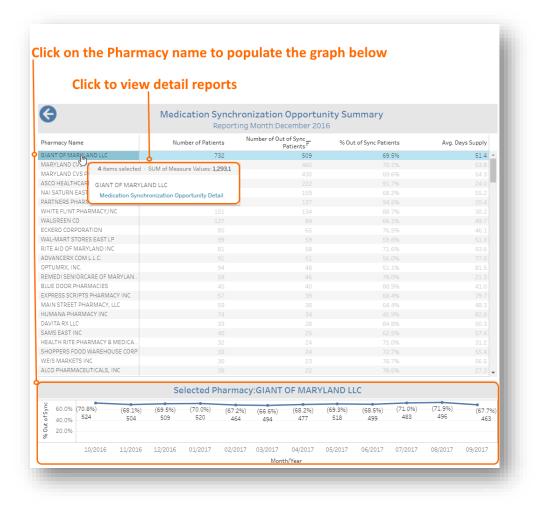

### 1.3.5 Monitoring Reports

The **Monitoring Reports** are accessible by clicking on **Monitoring** from the main menu. The breakdown of the **Monitoring Reports** and the navigation paths are shown in the diagram below. The reports accessible from the main menu are represented by green, while the drill-through reports accessible from main are represented by grey.