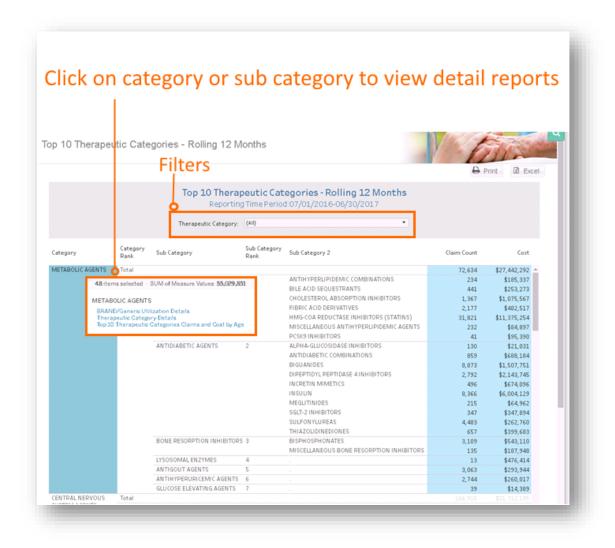

# Medicare Analytics Data Engine (MADE)

| 5.3  | Post-Acute Care Management                                                     | 73  |
|------|--------------------------------------------------------------------------------|-----|
| 5.3  | .1 First PAC Payment                                                           | 74  |
| 5.3  | .2 Physician Discharge Pattern                                                 | 75  |
| 5.3  | .3 Inpatient Rehabilitation Report                                             | 76  |
| 5.3  | .4 Skilled Nursing Facility Report                                             | 77  |
| 5.3  | .5 Home Health Report                                                          | 78  |
| 5.3  | .6 Sequence of Care                                                            | 79  |
| 5.3  | .7 Opportunity Summary                                                         | 80  |
|      | 5.3.7.1 Episode Details                                                        |     |
| 5.3  |                                                                                |     |
| 5.4  | Drill-Down Analytics                                                           | 83  |
| 5.4  | ,                                                                              |     |
| 5.4  |                                                                                |     |
| 5.4  | .3 Patient-Level Details                                                       | 85  |
| 6 Ph | armacy Analytics                                                               |     |
| 6.1  | Top 200 Drugs                                                                  |     |
| 6.1  |                                                                                |     |
| 6.2  | High Risk Medications – Top 100 Prescribers                                    |     |
| 6.2  | .1 High Risk Medications Prescriber Summary                                    |     |
| 6.2  | .2 High Risk Medication Detail Report All Prescribers                          | 90  |
| 6.2  | .3 High Risk Medication Detailed Claim by Prescriber                           | 91  |
| 6.3  | High-Risk Medications – Top 100 Prescriptions                                  | 92  |
| 6.4  | Top 10 Therapeutic Categories: Rolling 12 Months                               | 94  |
| 6.4  | .1 Top Ten Therapeutic Categories: BRAND/Generic Utilization                   | 95  |
| 6.4  | .2 Top Ten Therapeutic Category: [Drug Name] Details                           | 96  |
| 6.4  | .3 Top Ten Therapeutic Categories: Claims and Cost by Age                      | 97  |
| 6.5  | Opioid Claims-Global Summary                                                   | 98  |
| 6.5  | .1 Opioid Claims Detail                                                        | 99  |
| 6.6  | Medication Synchronization Opportunity Summary                                 |     |
| 6.6  | .1 Medication Synchronization Opportunity Detail                               |     |
| 6.7  | Biological Products Utilization                                                |     |
| 6.7  | 5                                                                              |     |
| 6.8  | Prescription Activity Report                                                   |     |
| 6.9  | Top Ten Therapeutic Categories - BRAND/Generic Utilization Summary             |     |
| 6.10 | Post-Op Infections and Surgery Rates with Tumor Necrosis Factor (TNF) Blockers | 106 |
| 7 M  | onitoring Reports                                                              | 107 |
| 7.1  | Key Utilization Metrics Report                                                 |     |
| 7.1  |                                                                                |     |
| 7.1  |                                                                                |     |
| 7.1  |                                                                                |     |
| 7.1  | .3.1 Medication Synchronization Opportunity Detail                             |     |
| 7.2  | Key Performance Metrics Report – Population Health                             |     |