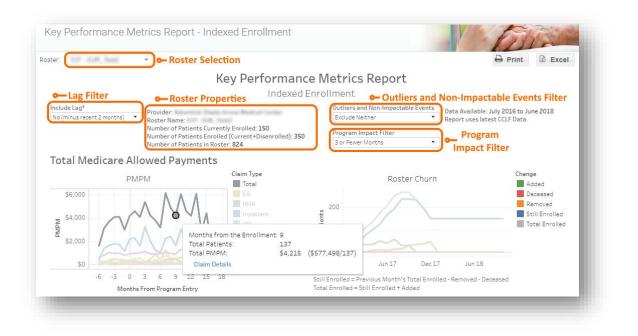

#### 4.4.6 Diagnosis Summary

**Diagnosis Summary** presents the distribution of member count and payment amount for each diagnosis category. CCS Categories can be expanded or collapsed to change the level of detail presented.

| Diagnos      | is Summary                                     |                                                |                           | Ver        |               |
|--------------|------------------------------------------------|------------------------------------------------|---------------------------|------------|---------------|
| Roster: Sele | ect Roster 👻                                   |                                                |                           | Ð          | Print 🗷 Excel |
|              |                                                | CCS Category<br>stricted to Non HMO and Part A | + Part B coverage Members | 20-16 D    |               |
|              | Filter By Acute My cardial Infarction          | ➡ Filter Value                                 | (All)                     | Year (All) | •             |
|              | CCS Category 1                                 | Member Coun                                    | Claim Payment Amount      | PM         | РМ            |
|              | 7 : Diseases of the circulatory system         | 9,742                                          | \$154,756,353             | \$1,5      | 589           |
|              | 16 : Injury and poisoning                      | 7,029                                          | \$79,755,466              | \$3,0      | 047           |
|              | 13 : Diseases of the musculoskeletal system an | 8,784                                          | \$77,623,018              | \$1,       | 110           |
|              | 2 : Neoplasms                                  | 5,184                                          | \$70,716,635              | \$2,4      | 475           |
|              | 8 : Diseases of the respiratory system         | 8,809                                          | \$63,385,393              | \$1,3      | 312           |
|              | 1 : Infectious and parasitic diseases          | 7,964                                          | \$57,120,191              | \$2,0      | 020           |
|              | 10 : Diseases of the genitourinary system      | 7,572                                          | \$52,102,984              | \$1,       | 184           |
|              | To . Diseases of the genitourinally system     |                                                |                           |            |               |