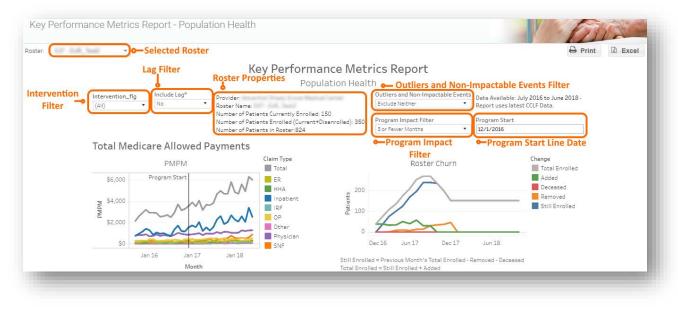

### 1.3.5 Monitoring Reports

The **Monitoring Reports** are accessible by clicking on **Monitoring** from the main menu. The breakdown of the **Monitoring Reports** and the navigation paths are shown in the diagram below. The reports accessible from the main menu are represented by green, while the drill-through reports accessible from main are represented by grey.