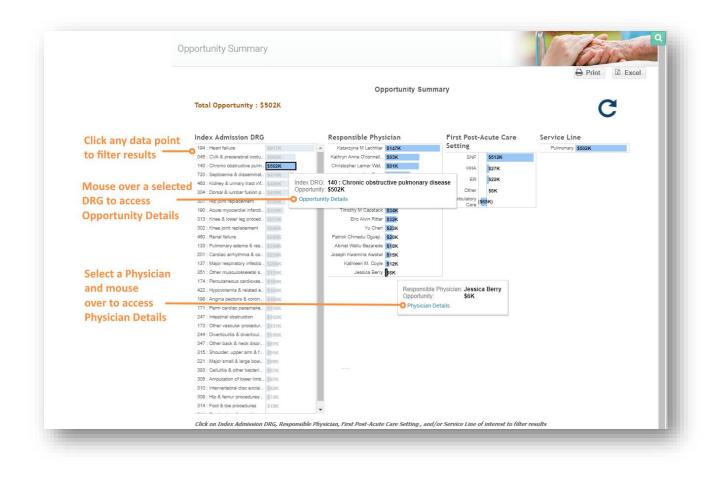

# Medicare Analytics Data Engine (MADE)

| 5.3  | Post-Acute Care Management                                                     | 73  |
|------|--------------------------------------------------------------------------------|-----|
| 5.3  | .1 First PAC Payment                                                           | 74  |
| 5.3  | .2 Physician Discharge Pattern                                                 | 75  |
| 5.3  | .3 Inpatient Rehabilitation Report                                             | 76  |
| 5.3  | .4 Skilled Nursing Facility Report                                             | 77  |
| 5.3  | .5 Home Health Report                                                          | 78  |
| 5.3  | .6 Sequence of Care                                                            | 79  |
| 5.3  | .7 Opportunity Summary                                                         | 80  |
|      | 5.3.7.1 Episode Details                                                        |     |
| 5.3  |                                                                                |     |
| 5.4  | Drill-Down Analytics                                                           | 83  |
| 5.4  | ,                                                                              |     |
| 5.4  |                                                                                |     |
| 5.4  | .3 Patient-Level Details                                                       | 85  |
| 6 Ph | armacy Analytics                                                               |     |
| 6.1  | Top 200 Drugs                                                                  |     |
| 6.1  |                                                                                |     |
| 6.2  | High Risk Medications – Top 100 Prescribers                                    |     |
| 6.2  | .1 High Risk Medications Prescriber Summary                                    |     |
| 6.2  | .2 High Risk Medication Detail Report All Prescribers                          | 90  |
| 6.2  | .3 High Risk Medication Detailed Claim by Prescriber                           | 91  |
| 6.3  | High-Risk Medications – Top 100 Prescriptions                                  | 92  |
| 6.4  | Top 10 Therapeutic Categories: Rolling 12 Months                               | 94  |
| 6.4  | .1 Top Ten Therapeutic Categories: BRAND/Generic Utilization                   | 95  |
| 6.4  | .2 Top Ten Therapeutic Category: [Drug Name] Details                           | 96  |
| 6.4  | .3 Top Ten Therapeutic Categories: Claims and Cost by Age                      | 97  |
| 6.5  | Opioid Claims-Global Summary                                                   | 98  |
| 6.5  | .1 Opioid Claims Detail                                                        | 99  |
| 6.6  | Medication Synchronization Opportunity Summary                                 |     |
| 6.6  | .1 Medication Synchronization Opportunity Detail                               |     |
| 6.7  | Biological Products Utilization                                                |     |
| 6.7  | 5                                                                              |     |
| 6.8  | Prescription Activity Report                                                   |     |
| 6.9  | Top Ten Therapeutic Categories - BRAND/Generic Utilization Summary             |     |
| 6.10 | Post-Op Infections and Surgery Rates with Tumor Necrosis Factor (TNF) Blockers | 106 |
| 7 M  | onitoring Reports                                                              | 107 |
| 7.1  | Key Utilization Metrics Report                                                 |     |
| 7.1  |                                                                                |     |
| 7.1  |                                                                                |     |
| 7.1  |                                                                                |     |
| 7.1  | .3.1 Medication Synchronization Opportunity Detail                             |     |
| 7.2  | Key Performance Metrics Report – Population Health                             |     |