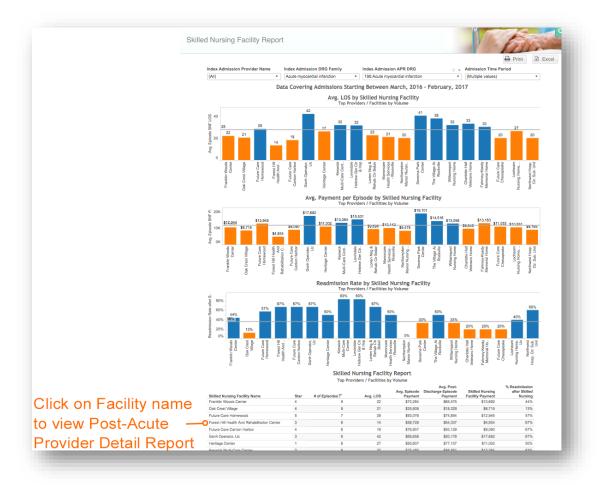

# Medicare Analytics Data Engine (MADE)

| 5.3  | Post-Acute Care Management                                                     | 73  |
|------|--------------------------------------------------------------------------------|-----|
| 5.3  | .1 First PAC Payment                                                           | 74  |
| 5.3  | .2 Physician Discharge Pattern                                                 | 75  |
| 5.3  | .3 Inpatient Rehabilitation Report                                             | 76  |
| 5.3  | .4 Skilled Nursing Facility Report                                             | 77  |
| 5.3  | .5 Home Health Report                                                          | 78  |
| 5.3  | .6 Sequence of Care                                                            | 79  |
| 5.3  | .7 Opportunity Summary                                                         | 80  |
|      | 5.3.7.1 Episode Details                                                        |     |
| 5.3  |                                                                                |     |
| 5.4  | Drill-Down Analytics                                                           | 83  |
| 5.4  | ,                                                                              |     |
| 5.4  |                                                                                |     |
| 5.4  | .3 Patient-Level Details                                                       | 85  |
| 6 Ph | armacy Analytics                                                               |     |
| 6.1  | Top 200 Drugs                                                                  |     |
| 6.1  |                                                                                |     |
| 6.2  | High Risk Medications – Top 100 Prescribers                                    |     |
| 6.2  | .1 High Risk Medications Prescriber Summary                                    |     |
| 6.2  | .2 High Risk Medication Detail Report All Prescribers                          | 90  |
| 6.2  | .3 High Risk Medication Detailed Claim by Prescriber                           | 91  |
| 6.3  | High-Risk Medications – Top 100 Prescriptions                                  | 92  |
| 6.4  | Top 10 Therapeutic Categories: Rolling 12 Months                               | 94  |
| 6.4  | .1 Top Ten Therapeutic Categories: BRAND/Generic Utilization                   | 95  |
| 6.4  | .2 Top Ten Therapeutic Category: [Drug Name] Details                           | 96  |
| 6.4  | .3 Top Ten Therapeutic Categories: Claims and Cost by Age                      | 97  |
| 6.5  | Opioid Claims-Global Summary                                                   | 98  |
| 6.5  | .1 Opioid Claims Detail                                                        | 99  |
| 6.6  | Medication Synchronization Opportunity Summary                                 |     |
| 6.6  | .1 Medication Synchronization Opportunity Detail                               |     |
| 6.7  | Biological Products Utilization                                                |     |
| 6.7  | 5                                                                              |     |
| 6.8  | Prescription Activity Report                                                   |     |
| 6.9  | Top Ten Therapeutic Categories - BRAND/Generic Utilization Summary             |     |
| 6.10 | Post-Op Infections and Surgery Rates with Tumor Necrosis Factor (TNF) Blockers | 106 |
| 7 M  | onitoring Reports                                                              | 107 |
| 7.1  | Key Utilization Metrics Report                                                 |     |
| 7.1  |                                                                                |     |
| 7.1  |                                                                                |     |
| 7.1  |                                                                                |     |
| 7.1  | .3.1 Medication Synchronization Opportunity Detail                             |     |
| 7.2  | Key Performance Metrics Report – Population Health                             |     |