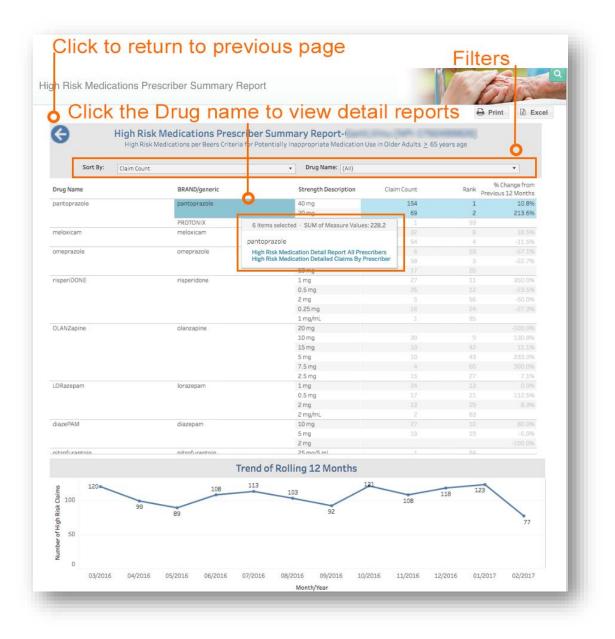

# Medicare Analytics Data Engine (MADE)

| 5.3  | Post-Acute Care Management                                                     | 73  |
|------|--------------------------------------------------------------------------------|-----|
| 5.3  | .1 First PAC Payment                                                           | 74  |
| 5.3  | .2 Physician Discharge Pattern                                                 | 75  |
| 5.3  | .3 Inpatient Rehabilitation Report                                             | 76  |
| 5.3  | .4 Skilled Nursing Facility Report                                             | 77  |
| 5.3  | .5 Home Health Report                                                          | 78  |
| 5.3  | .6 Sequence of Care                                                            | 79  |
| 5.3  | .7 Opportunity Summary                                                         | 80  |
|      | 5.3.7.1 Episode Details                                                        |     |
| 5.3  |                                                                                |     |
| 5.4  | Drill-Down Analytics                                                           | 83  |
| 5.4  | ,                                                                              |     |
| 5.4  |                                                                                |     |
| 5.4  | .3 Patient-Level Details                                                       | 85  |
| 6 Ph | armacy Analytics                                                               |     |
| 6.1  | Top 200 Drugs                                                                  |     |
| 6.1  |                                                                                |     |
| 6.2  | High Risk Medications – Top 100 Prescribers                                    |     |
| 6.2  | .1 High Risk Medications Prescriber Summary                                    |     |
| 6.2  | .2 High Risk Medication Detail Report All Prescribers                          | 90  |
| 6.2  | .3 High Risk Medication Detailed Claim by Prescriber                           | 91  |
| 6.3  | High-Risk Medications – Top 100 Prescriptions                                  | 92  |
| 6.4  | Top 10 Therapeutic Categories: Rolling 12 Months                               | 94  |
| 6.4  | .1 Top Ten Therapeutic Categories: BRAND/Generic Utilization                   | 95  |
| 6.4  | .2 Top Ten Therapeutic Category: [Drug Name] Details                           | 96  |
| 6.4  | .3 Top Ten Therapeutic Categories: Claims and Cost by Age                      | 97  |
| 6.5  | Opioid Claims-Global Summary                                                   | 98  |
| 6.5  | .1 Opioid Claims Detail                                                        | 99  |
| 6.6  | Medication Synchronization Opportunity Summary                                 |     |
| 6.6  | .1 Medication Synchronization Opportunity Detail                               |     |
| 6.7  | Biological Products Utilization                                                |     |
| 6.7  | 5                                                                              |     |
| 6.8  | Prescription Activity Report                                                   |     |
| 6.9  | Top Ten Therapeutic Categories - BRAND/Generic Utilization Summary             |     |
| 6.10 | Post-Op Infections and Surgery Rates with Tumor Necrosis Factor (TNF) Blockers | 106 |
| 7 M  | onitoring Reports                                                              | 107 |
| 7.1  | Key Utilization Metrics Report                                                 |     |
| 7.1  |                                                                                |     |
| 7.1  |                                                                                |     |
| 7.1  |                                                                                |     |
| 7.1  | .3.1 Medication Synchronization Opportunity Detail                             |     |
| 7.2  | Key Performance Metrics Report – Population Health                             |     |