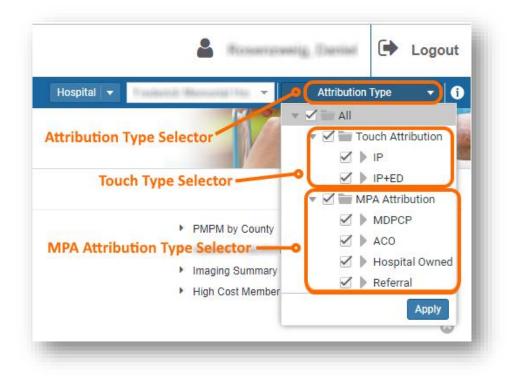

### 2.2.3 Attribution Type Selection

MADE allows for users to view patients attributed to their hospital using two different "touch" attribution methods as well as through Medicare Performance Adjustment (MPA) attribution methods. All attribution types are presented according to **OR** logic, such that all beneficiaries with any of multiple selected attribution types are shown. Simply select the desired attribution type(s) from the Attribution Type drop-down selector.

### 2.2.3.1 Touch Methodologies

Users can see patients attributed to their hospital based solely on inpatient hospitalizations (IP) or based on inpatient hospitalizations or emergency department visits (IP+ED) during the last 36 months. While data moving forward will be loaded into MADE based on the IP+ED algorithm, the IP attribution option allows hospitals to track a consistent panel of patients over time. The IP+ED selector is available for Episode reports. However, as by definition, all episodes begin with an inpatient hospitalization, so the ED attribution will not change the number of episodes initiated by the hospital.

Within Population Navigator, the column for Touch Attribution Type identifies the attribution method that captures a beneficiary - 'IP', "IP+ED", and 'Both'.

Beneficiaries with both an IP and ED 'touch' at the hospital, as described above, in the 36 months of CCLF data presented will have the value 'Both' indicated in the column, "Touch Attribution Type."

### 2.2.3.2 MPA Attribution Methodologies

MDPCP – Beneficiaries attributed to a hospital based on the beneficiaries attributed to physicians participating with the hospital-based Care Transformation Organization (CTO). Only hospitals acting as a CTO affiliated with MDPCP-participating practices will have this option.

ACO – Beneficiaries attributed under ACO-like methodology to physicians participating in a hospital-based ACO for hospitals participating in an ACO. Only hospitals with beneficiaries attributed to their ACO physicians will have this option.

Hospital Owned – Beneficiaries attributed to physicians on an employment list that the hospital was submitted to HSCRC. Beneficiaries are attributed to these physicians through the PCP-like MPA methodology.

Referral – These beneficiaries are attributed to physicians according to the PCP-like methodology and those physicians are attributed to hospitals based on the plurality of IP and OP visits for their attributed beneficiaries to a hospital. Only hospitals with submitted Care Coordination agreements with physicians who have beneficiaries attributed will have access to the CCLF for beneficiaries attributed through Referral.

Within Population Navigator, the column for MPA Attribution Type identifies the attribution method that captures a beneficiary – 'ACO', 'Hospital Owned', 'MDPCP," "Referral."