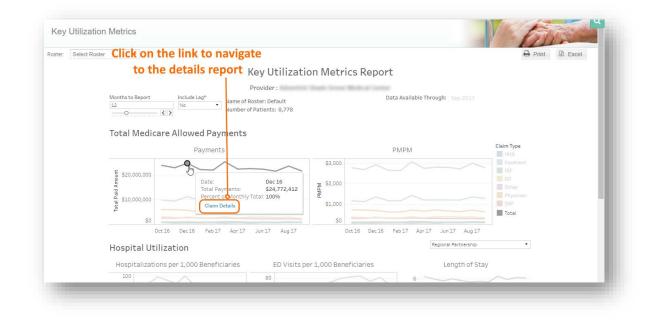

### 1.3.5 Monitoring Reports

The **Monitoring Reports** are accessible by clicking on **Monitoring** from the main menu. The breakdown of the **Monitoring Reports** and the navigation paths are shown in the diagram below. The reports accessible from the main menu are represented by green, while the drill-through reports accessible from main are represented by grey.