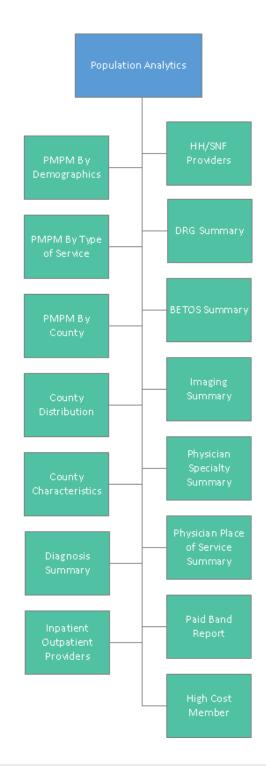

### 1.3.1 Population Analytics Reports

The **Population Analytics** reports are accessible by clicking on **Population** from the main menu and selecting **Population Analytics** from the side menu options. The breakdown of the **Population Analytics** reports and the navigation paths are shown in the diagram below.