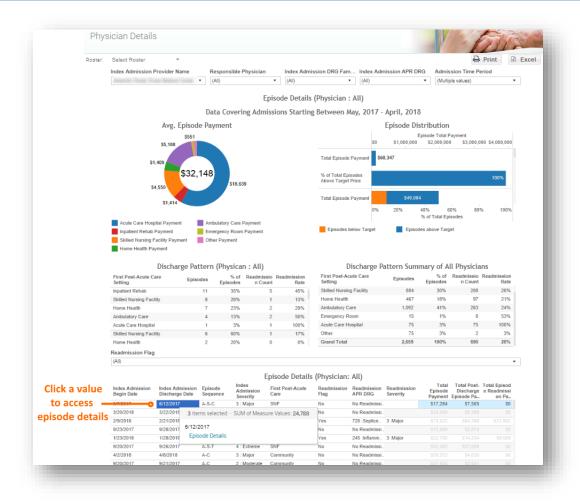

# Medicare Analytics Data Engine (MADE)

| 5.3  | Post-Acute Care Management                                                     | 73  |
|------|--------------------------------------------------------------------------------|-----|
| 5.3  | .1 First PAC Payment                                                           | 74  |
| 5.3  | .2 Physician Discharge Pattern                                                 | 75  |
| 5.3  | .3 Inpatient Rehabilitation Report                                             | 76  |
| 5.3  | .4 Skilled Nursing Facility Report                                             | 77  |
| 5.3  | .5 Home Health Report                                                          | 78  |
| 5.3  | .6 Sequence of Care                                                            | 79  |
| 5.3  | .7 Opportunity Summary                                                         | 80  |
|      | 5.3.7.1 Episode Details                                                        |     |
| 5.3  |                                                                                |     |
| 5.4  | Drill-Down Analytics                                                           | 83  |
| 5.4  | ,                                                                              |     |
| 5.4  |                                                                                |     |
| 5.4  | .3 Patient-Level Details                                                       | 85  |
| 6 Ph | armacy Analytics                                                               |     |
| 6.1  | Top 200 Drugs                                                                  |     |
| 6.1  |                                                                                |     |
| 6.2  | High Risk Medications – Top 100 Prescribers                                    |     |
| 6.2  | .1 High Risk Medications Prescriber Summary                                    |     |
| 6.2  | .2 High Risk Medication Detail Report All Prescribers                          | 90  |
| 6.2  | .3 High Risk Medication Detailed Claim by Prescriber                           | 91  |
| 6.3  | High-Risk Medications – Top 100 Prescriptions                                  | 92  |
| 6.4  | Top 10 Therapeutic Categories: Rolling 12 Months                               | 94  |
| 6.4  | .1 Top Ten Therapeutic Categories: BRAND/Generic Utilization                   | 95  |
| 6.4  | .2 Top Ten Therapeutic Category: [Drug Name] Details                           | 96  |
| 6.4  | .3 Top Ten Therapeutic Categories: Claims and Cost by Age                      | 97  |
| 6.5  | Opioid Claims-Global Summary                                                   | 98  |
| 6.5  | .1 Opioid Claims Detail                                                        | 99  |
| 6.6  | Medication Synchronization Opportunity Summary                                 |     |
| 6.6  | .1 Medication Synchronization Opportunity Detail                               |     |
| 6.7  | Biological Products Utilization                                                |     |
| 6.7  | 5                                                                              |     |
| 6.8  | Prescription Activity Report                                                   |     |
| 6.9  | Top Ten Therapeutic Categories - BRAND/Generic Utilization Summary             |     |
| 6.10 | Post-Op Infections and Surgery Rates with Tumor Necrosis Factor (TNF) Blockers | 106 |
| 7 M  | onitoring Reports                                                              | 107 |
| 7.1  | Key Utilization Metrics Report                                                 |     |
| 7.1  |                                                                                |     |
| 7.1  |                                                                                |     |
| 7.1  |                                                                                |     |
| 7.1  | .3.1 Medication Synchronization Opportunity Detail                             |     |
| 7.2  | Key Performance Metrics Report – Population Health                             |     |