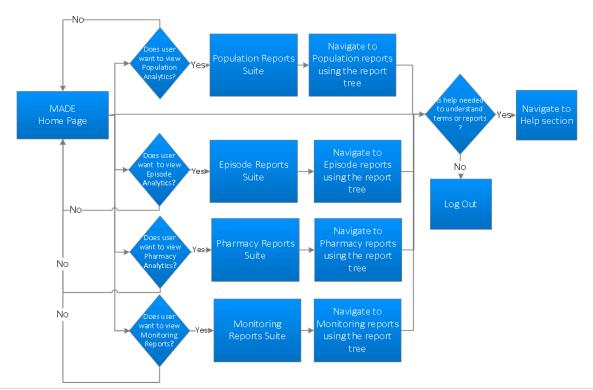

### 1.3 Workflow

The workflow of MADE is shown below.

#### APPLICATION WORKFLOW

There are four suites of reports in MADE:

- Population Analytics Reports
- Episode Analytics Reports
- Pharmacy Analytics Reports
- Monitoring Reports

### 1.3.1 Population Analytics Reports

The **Population Analytics** reports are accessible by clicking on **Population** from the main menu and selecting **Population Analytics** from the side menu options. The breakdown of the **Population Analytics** reports and the navigation paths are shown in the diagram below.

#### 1.3.2 Patient Summary Reports

The **Patient Summary** reports are accessible by clicking on the **Patient Name** from the **Population Navigator**. The breakdown of the **Patient Summary** reports and the navigation paths are shown in the diagram below.

### 1.3.3 Episode Analytics Report

The **Episode Analytics** reports are accessible by clicking on **Episode** from the main menu. The breakdown of the **Episode Analytics** reports and the navigation paths are shown in the diagram below. The reports accessible from the main menu are represented by green, while the drill-through reports accessible from main reports or through the **Drill-Down Analytics** section are represented by grey. Blue represents the different section of the Episode Analytics module.

### 1.3.4 Pharmacy Analytics Report

The **Pharmacy Analytics** reports are accessible by clicking on **Pharmacy** from the main menu. The breakdown of the **Pharmacy Analytics** reports and the navigation paths are shown in the diagram below. The reports accessible from the main menu are represented by green, while the drill-through reports accessible from main are represented by grey. All reports under the sub-heading "Reports with Access to Patient-Level Detail" will direct the user to patient-level claims data in the Patient Summary and Patient Timeline.

### 1.3.5 Monitoring Reports

The **Monitoring Reports** are accessible by clicking on **Monitoring** from the main menu. The breakdown of the **Monitoring Reports** and the navigation paths are shown in the diagram below. The reports accessible from the main menu are represented by green, while the drill-through reports accessible from main are represented by grey.