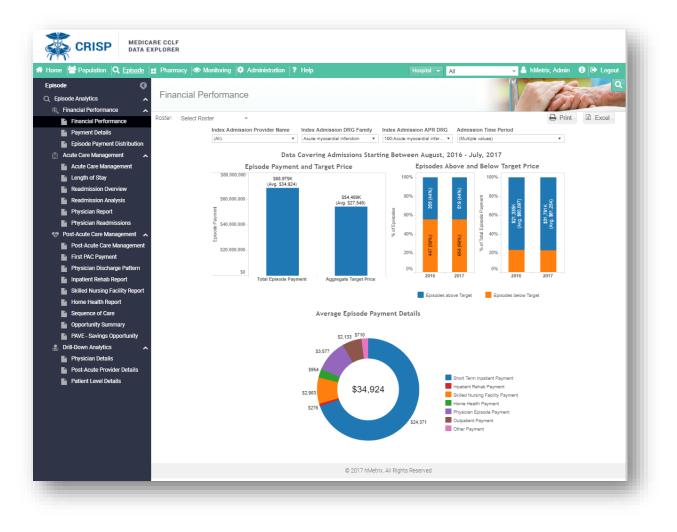

### 1.3.3 Episode Analytics Report

The **Episode Analytics** reports are accessible by clicking on **Episode** from the main menu. The breakdown of the **Episode Analytics** reports and the navigation paths are shown in the diagram below. The reports accessible from the main menu are represented by green, while the drill-through reports accessible from main reports or through the **Drill-Down Analytics** section are represented by grey. Blue represents the different section of the Episode Analytics module.