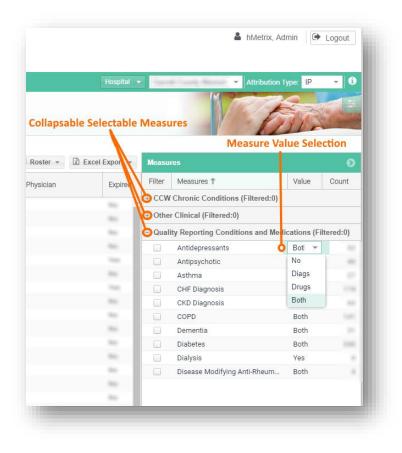

### 4.1.1 Population Navigator Column Filters

All column headers can be rearranged or changed by clicking on the column header. Each column header can be filtered using pre-set filters and sorted by ascending or descending order. Click on the column header to view the different filter options. To change the sequence of the table column headers, hold and drag the columns to the desired location. The **Attribution Type** column identifies the attribution method that captures each patient.