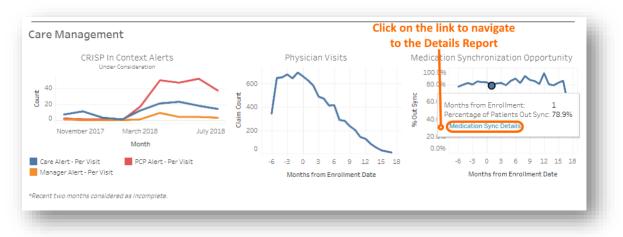

#### 4.4.4 County Distribution

**County Distribution** displays various details for each county. The color of the circle over each county represents the value (green indicates lower PMPM; red indicates higher PMPM) while the size of the circle represents the member count.

### 4.4.5 County Characteristics

**County Characteristics** provides details about the population in each county. Measures to split the population, represented as pie charts, by can be selected under the **Population Split by** dropdown. The size of the circles represents the member count.