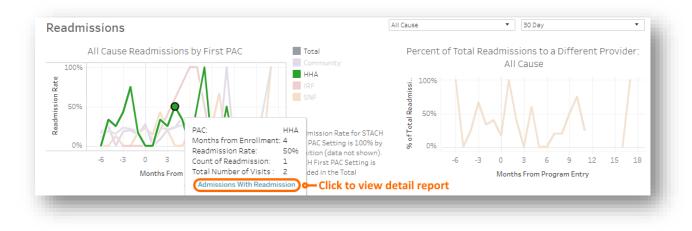

#### 4.4.7 Inpatient Outpatient Providers

**Inpatient Outpatient Providers** displays the top 20 short term facilities and top 20 outpatient/ED providers from which the population received services (based on volume of services for the population selected) during the designated time period. These lists allow the user to identify the other top providers that are treating patients who are also treated at their facility. Outpatient/ED providers are defined by Part B outpatient claims (claim type 40). The report is sorted by claim payment amount and shows the payment amounts and average inpatient length of stay (LOS) for each provider.