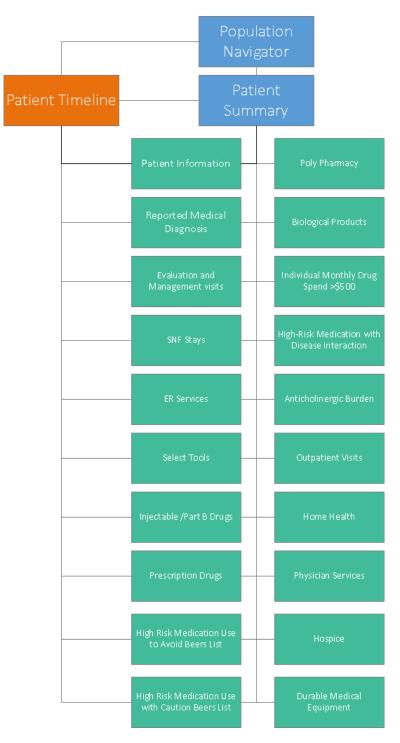

#### 1.3.2 Patient Summary Reports

The **Patient Summary** reports are accessible by clicking on the **Patient Name** from the **Population Navigator**. The breakdown of the **Patient Summary** reports and the navigation paths are shown in the diagram below.