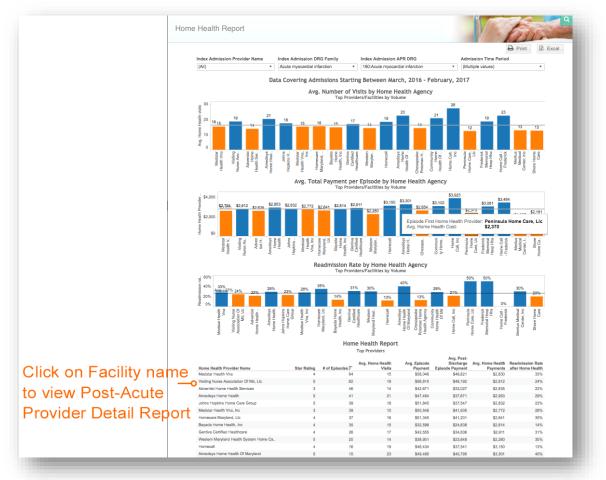

# Medicare Analytics Data Engine (MADE)

| 5.3  | Post-Acute Care Management                                                     | 73  |
|------|--------------------------------------------------------------------------------|-----|
| 5.3  | .1 First PAC Payment                                                           | 74  |
| 5.3  | .2 Physician Discharge Pattern                                                 | 75  |
| 5.3  | .3 Inpatient Rehabilitation Report                                             | 76  |
| 5.3  | .4 Skilled Nursing Facility Report                                             | 77  |
| 5.3  | .5 Home Health Report                                                          | 78  |
| 5.3  | .6 Sequence of Care                                                            | 79  |
| 5.3  | .7 Opportunity Summary                                                         | 80  |
|      | 5.3.7.1 Episode Details                                                        |     |
| 5.3  |                                                                                |     |
| 5.4  | Drill-Down Analytics                                                           | 83  |
| 5.4  | ,                                                                              |     |
| 5.4  |                                                                                |     |
| 5.4  | .3 Patient-Level Details                                                       | 85  |
| 6 Ph | armacy Analytics                                                               |     |
| 6.1  | Top 200 Drugs                                                                  |     |
| 6.1  |                                                                                |     |
| 6.2  | High Risk Medications – Top 100 Prescribers                                    |     |
| 6.2  | .1 High Risk Medications Prescriber Summary                                    |     |
| 6.2  | .2 High Risk Medication Detail Report All Prescribers                          | 90  |
| 6.2  | .3 High Risk Medication Detailed Claim by Prescriber                           | 91  |
| 6.3  | High-Risk Medications – Top 100 Prescriptions                                  | 92  |
| 6.4  | Top 10 Therapeutic Categories: Rolling 12 Months                               | 94  |
| 6.4  | .1 Top Ten Therapeutic Categories: BRAND/Generic Utilization                   | 95  |
| 6.4  | .2 Top Ten Therapeutic Category: [Drug Name] Details                           | 96  |
| 6.4  | .3 Top Ten Therapeutic Categories: Claims and Cost by Age                      | 97  |
| 6.5  | Opioid Claims-Global Summary                                                   | 98  |
| 6.5  | .1 Opioid Claims Detail                                                        | 99  |
| 6.6  | Medication Synchronization Opportunity Summary                                 |     |
| 6.6  | .1 Medication Synchronization Opportunity Detail                               |     |
| 6.7  | Biological Products Utilization                                                |     |
| 6.7  | 5                                                                              |     |
| 6.8  | Prescription Activity Report                                                   |     |
| 6.9  | Top Ten Therapeutic Categories - BRAND/Generic Utilization Summary             |     |
| 6.10 | Post-Op Infections and Surgery Rates with Tumor Necrosis Factor (TNF) Blockers | 106 |
| 7 M  | onitoring Reports                                                              | 107 |
| 7.1  | Key Utilization Metrics Report                                                 |     |
| 7.1  |                                                                                |     |
| 7.1  |                                                                                |     |
| 7.1  |                                                                                |     |
| 7.1  | .3.1 Medication Synchronization Opportunity Detail                             |     |
| 7.2  | Key Performance Metrics Report – Population Health                             |     |