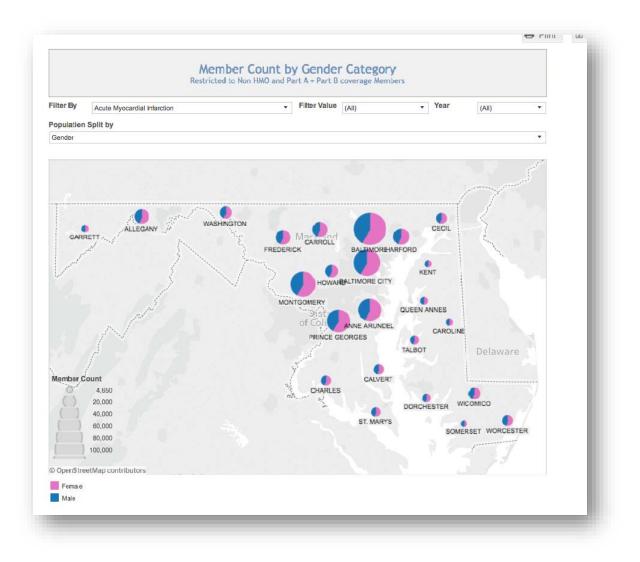

| (0)             |                                |              | A                  | >        |         |       | <i>v</i> ,     | 0         |         |         | ĸ          |              |         | 0        |         |

#### 4.4.4 County Distribution

**County Distribution** displays various details for each county. The color of the circle over each county represents the value (green indicates lower PMPM; red indicates higher PMPM) while the size of the circle represents the member count.



### 4.4.5 County Characteristics

**County Characteristics** provides details about the population in each county. Measures to split the population, represented as pie charts, by can be selected under the **Population Split by** dropdown. The size of the circles represents the member count.



#### 4.4.6 Diagnosis Summary

**Diagnosis Summary** presents the distribution of member count and payment amount for each diagnosis category. CCS Categories can be expanded or collapsed to change the level of detail presented.

| Diagnos      | is Summary                                     |                                                |                           | Ver        |               |
|--------------|------------------------------------------------|------------------------------------------------|---------------------------|------------|---------------|
| Roster: Sele | ect Roster 👻                                   |                                                |                           | Ð          | Print 🗷 Excel |
|              |