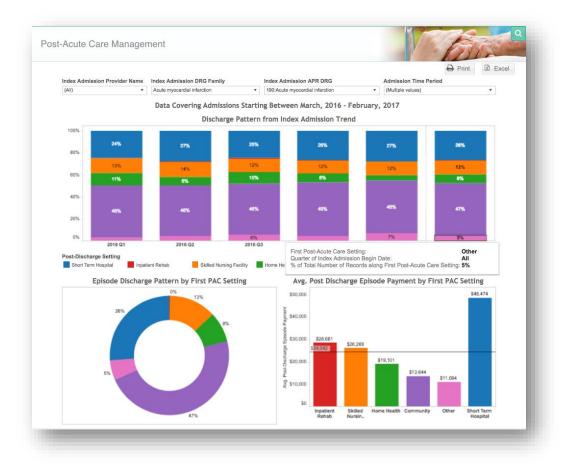

### 1.3.3 Episode Analytics Report

The **Episode Analytics** reports are accessible by clicking on **Episode** from the main menu. The breakdown of the **Episode Analytics** reports and the navigation paths are shown in the diagram below. The reports accessible from the main menu are represented by green, while the drill-through reports accessible from main reports or through the **Drill-Down Analytics** section are represented by grey. Blue represents the different section of the Episode Analytics module.