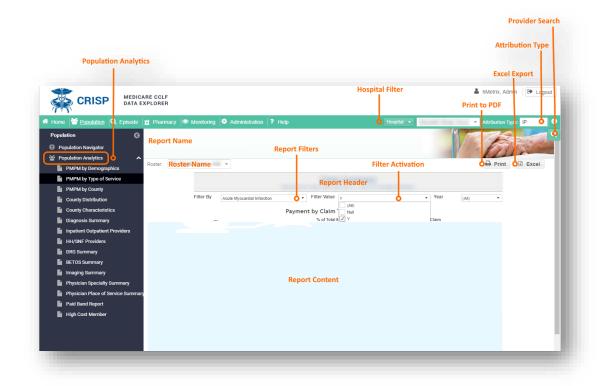

### 2.2.4 Roster Selection

You can filter any report based on any defined Roster.

| PMPM by        | Demogra   | aphics                      |                                    |                                           |             |      |       | E     | Real  |
|----------------|-----------|-----------------------------|------------------------------------|-------------------------------------------|-------------|------|-------|-------|-------|
| ster: Select F | Roster    |                             |                                    |                                           |             |      |       | Print | Excel |
|                |           |                             | Claim<br>Restricted to Non HMO and | <b>Summary</b><br>I Part A + Part B cover | age Members |      |       |       |       |
|                | Filter By | Acute Myocardial Infarction |                                    | (All)                                     | •           | Year | (All) |       |       |

### 2.3 Provider Search

The Provider Search is a quick way to view prescriber or pharmacy information while viewing a report. The Provider Search icon is available on the top right-hand corner below the logout menu option. Select the Provider Type from the drop-down and then enter the Provider ID / or NPI into the field and the corresponding Provider information will be displayed in the grid below.