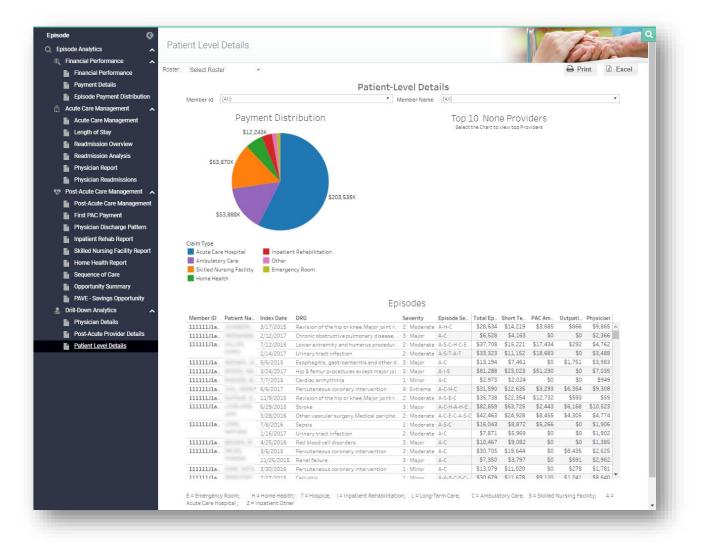

# Medicare Analytics Data Engine (MADE)

| 5.3  | Post-Acute Care Management                                                     | 73  |
|------|--------------------------------------------------------------------------------|-----|
| 5.3  | .1 First PAC Payment                                                           | 74  |
| 5.3  | .2 Physician Discharge Pattern                                                 | 75  |
| 5.3  | .3 Inpatient Rehabilitation Report                                             | 76  |
| 5.3  | .4 Skilled Nursing Facility Report                                             | 77  |
| 5.3  | .5 Home Health Report                                                          | 78  |
| 5.3  | .6 Sequence of Care                                                            | 79  |
| 5.3  | .7 Opportunity Summary                                                         | 80  |
|      | 5.3.7.1 Episode Details                                                        |     |
| 5.3  |                                                                                |     |
| 5.4  | Drill-Down Analytics                                                           | 83  |
| 5.4  | ,                                                                              |     |
| 5.4  |                                                                                |     |
| 5.4  | .3 Patient-Level Details                                                       | 85  |
| 6 Ph | armacy Analytics                                                               |     |
| 6.1  | Top 200 Drugs                                                                  |     |
| 6.1  |                                                                                |     |
| 6.2  | High Risk Medications – Top 100 Prescribers                                    |     |
| 6.2  | .1 High Risk Medications Prescriber Summary                                    |     |
| 6.2  | .2 High Risk Medication Detail Report All Prescribers                          | 90  |
| 6.2  | .3 High Risk Medication Detailed Claim by Prescriber                           | 91  |
| 6.3  | High-Risk Medications – Top 100 Prescriptions                                  | 92  |
| 6.4  | Top 10 Therapeutic Categories: Rolling 12 Months                               | 94  |
| 6.4  | .1 Top Ten Therapeutic Categories: BRAND/Generic Utilization                   | 95  |
| 6.4  | .2 Top Ten Therapeutic Category: [Drug Name] Details                           | 96  |
| 6.4  | .3 Top Ten Therapeutic Categories: Claims and Cost by Age                      | 97  |
| 6.5  | Opioid Claims-Global Summary                                                   | 98  |
| 6.5  | .1 Opioid Claims Detail                                                        | 99  |
| 6.6  | Medication Synchronization Opportunity Summary                                 |     |
| 6.6  | .1 Medication Synchronization Opportunity Detail                               |     |
| 6.7  | Biological Products Utilization                                                |     |
| 6.7  | 5                                                                              |     |
| 6.8  | Prescription Activity Report                                                   |     |
| 6.9  | Top Ten Therapeutic Categories - BRAND/Generic Utilization Summary             |     |
| 6.10 | Post-Op Infections and Surgery Rates with Tumor Necrosis Factor (TNF) Blockers | 106 |
| 7 M  | onitoring Reports                                                              | 107 |
| 7.1  | Key Utilization Metrics Report                                                 |     |
| 7.1  |                                                                                |     |
| 7.1  |                                                                                |     |
| 7.1  |                                                                                |     |
| 7.1  | .3.1 Medication Synchronization Opportunity Detail                             |     |
| 7.2  | Key Performance Metrics Report – Population Health                             |     |