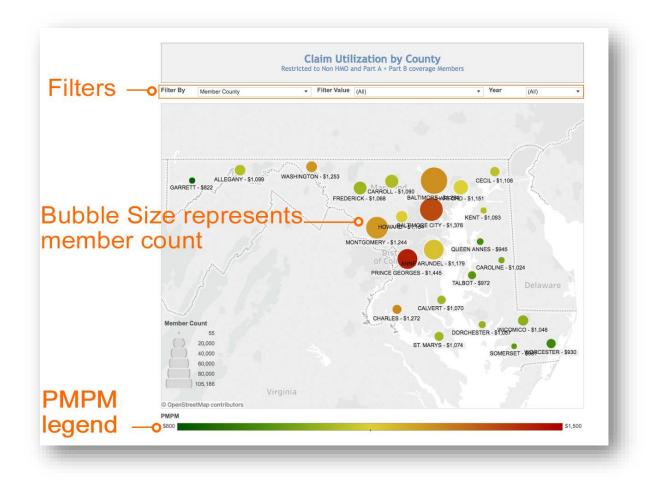

|           |                |            |                |              | _       | -       | <u> </u>    | (0)             |                                |              | A                  | >        |         |       | <i>v</i> ,     | 0         |         |         | ĸ          |              |         | 0        |         |

#### 4.4.4 County Distribution

**County Distribution** displays various details for each county. The color of the circle over each county represents the value (green indicates lower PMPM; red indicates higher PMPM) while the size of the circle represents the member count.



### 4.4.5 County Characteristics

**County Characteristics** provides details about the population in each county. Measures to split the population, represented as pie charts, by can be selected under the **Population Split by** dropdown. The size of the circles represents the member count.



#### 4.4.6 Diagnosis Summary

**Diagnosis Summary** presents the distribution of member count and payment amount for each diagnosis category. CCS Categories can be expanded or collapsed to change the level of detail presented.

| Diagnos      | is Summary                                     |                                                |                           | Ver        |               |
|--------------|------------------------------------------------|--------------------------------------