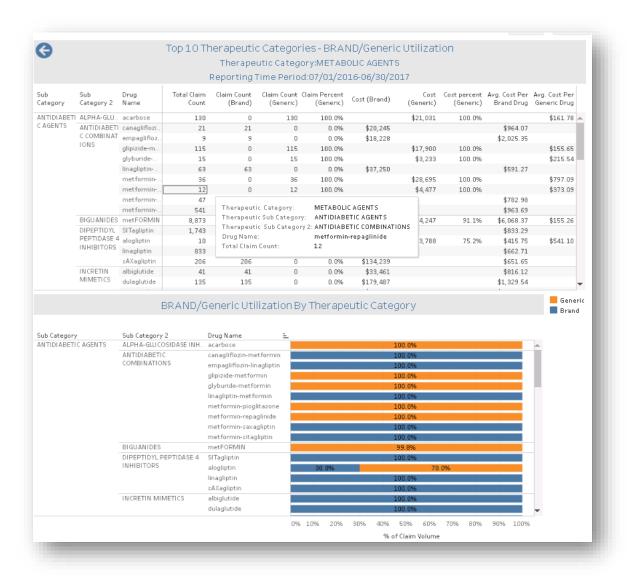

| tient Sumr | mary           | lick so                 | ort ico                  | n to filter     | rov   | NS               |                  | 🕒 Print 🔹   | Excel Back |
|------------|----------------|-------------------------|--------------------------|-----------------|-------|------------------|------------------|-------------|------------|
| 14.7607    |                |                         | Name: J                  | angen canton    |       | Gender:          |                  | DOB:        |            |
|            |                |                         | Н                        | ligh Risk Medio | ation | Use with Cauti   | on Beers List    |             |            |
| Da         | ite 🗧          | Medication<br>Dispensed | Strength<br>Descripti =_ | Dosage Form     | Ł     | Prescriber Name  | E Included Lists | Days Supply | Quantity   |
| 1.0        | and the second | furosemide              | 40 mg                    | tablet          |       | Izzi,Stephan     |                  | 30          | 30         |
| 1.0        | and the second | furosemide              | 40 mg                    | tablet          |       | Izzi, Stephan    |                  | 30          | 30         |
| 1.1        | States.        | furosemide              | 40 mg                    | tablet          |       | Park, Matthew    |                  | 30          | 30         |
| 1.00       | autors.        | furosemide              | 40 mg                    | tablet          |       | Izzi,Stephan     |                  | 30          | 30         |
| 10         | in the second  | furosemide              | 40 mg                    | tablet          |       | Park,Matthew     |                  | 30          | 30         |
| 100        | and the second | furosemide              | 40 mg                    | tablet          |       | Cudjoe, Patricia |                  | 30          | 30         |
| 1.0        | ALC: NO        | torsemide               | 20 mg                    | tablet          |       | Izzi,Stephan     |                  | 30          | 30         |
| 1.00       | and the second | torsemide               | 20 mg                    | tablet          |       | Izzi,Stephan     |                  | 30          | 30         |