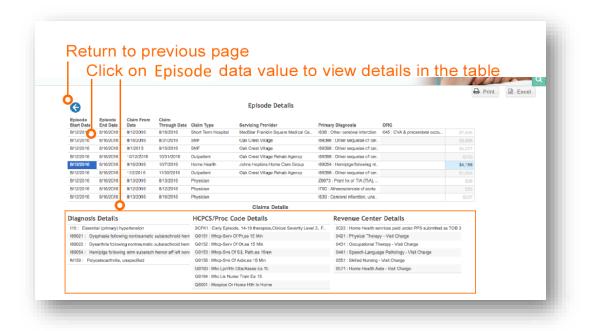

# Medicare Analytics Data Engine (MADE)

| 5.3  | Post-Acute Care Management                                                     | 73  |
|------|--------------------------------------------------------------------------------|-----|
| 5.3  | .1 First PAC Payment                                                           | 74  |
| 5.3  | .2 Physician Discharge Pattern                                                 | 75  |
| 5.3  | .3 Inpatient Rehabilitation Report                                             | 76  |
| 5.3  | .4 Skilled Nursing Facility Report                                             | 77  |
| 5.3  | .5 Home Health Report                                                          | 78  |
| 5.3  | .6 Sequence of Care                                                            | 79  |
| 5.3  | .7 Opportunity Summary                                                         | 80  |
|      | 5.3.7.1 Episode Details                                                        |     |
| 5.3  |                                                                                |     |
| 5.4  | Drill-Down Analytics                                                           | 83  |
| 5.4  | ,                                                                              |     |
| 5.4  |                                                                                |     |
| 5.4  | .3 Patient-Level Details                                                       | 85  |
| 6 Ph | armacy Analytics                                                               |     |
| 6.1  | Top 200 Drugs                                                                  |     |
| 6.1  |                                                                                |     |
| 6.2  | High Risk Medications – Top 100 Prescribers                                    |     |
| 6.2  | .1 High Risk Medications Prescriber Summary                                    |     |
| 6.2  | .2 High Risk Medication Detail Report All Prescribers                          | 90  |
| 6.2  | .3 High Risk Medication Detailed Claim by Prescriber                           | 91  |
| 6.3  | High-Risk Medications – Top 100 Prescriptions                                  | 92  |
| 6.4  | Top 10 Therapeutic Categories: Rolling 12 Months                               | 94  |
| 6.4  | .1 Top Ten Therapeutic Categories: BRAND/Generic Utilization                   | 95  |
| 6.4  | .2 Top Ten Therapeutic Category: [Drug Name] Details                           | 96  |
| 6.4  | .3 Top Ten Therapeutic Categories: Claims and Cost by Age                      | 97  |
| 6.5  | Opioid Claims-Global Summary                                                   | 98  |
| 6.5  | .1 Opioid Claims Detail                                                        | 99  |
| 6.6  | Medication Synchronization Opportunity Summary                                 |     |
| 6.6  | .1 Medication Synchronization Opportunity Detail                               |     |
| 6.7  | Biological Products Utilization                                                |     |
| 6.7  | 5                                                                              |     |
| 6.8  | Prescription Activity Report                                                   |     |
| 6.9  | Top Ten Therapeutic Categories - BRAND/Generic Utilization Summary             |     |
| 6.10 | Post-Op Infections and Surgery Rates with Tumor Necrosis Factor (TNF) Blockers | 106 |
| 7 M  | onitoring Reports                                                              | 107 |
| 7.1  | Key Utilization Metrics Report                                                 |     |
| 7.1  |                                                                                |     |
| 7.1  |                                                                                |     |
| 7.1  |                                                                                |     |
| 7.1  | .3.1 Medication Synchronization Opportunity Detail                             |     |
| 7.2  | Key Performance Metrics Report – Population Health                             |     |