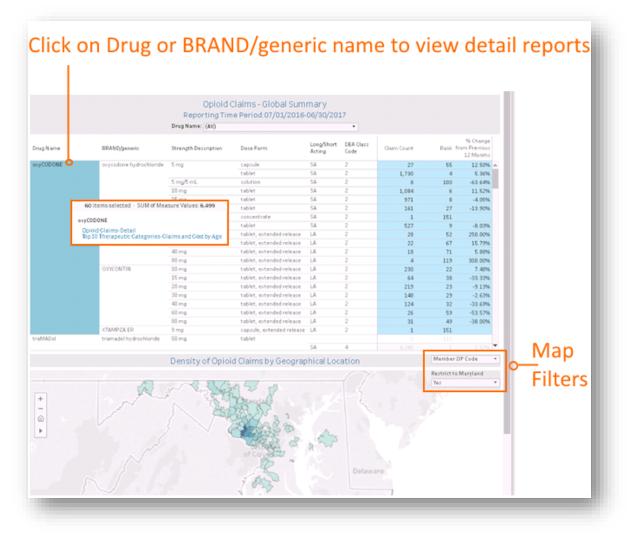

#### 4.3.13 Biological Products

**Biological Products** report displays a list of claims for biological products by drug characteristic (name, strength, dosage, quantity and days supply) and prescriber provider name for a selected patient.