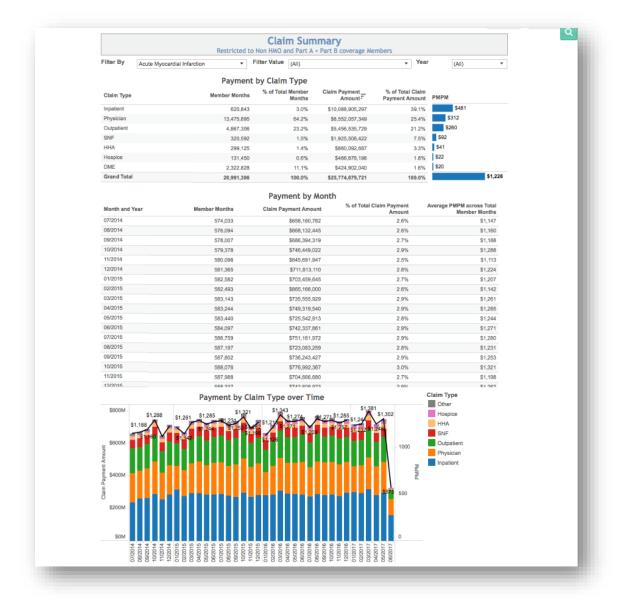

### 2.2.4 Roster Selection

You can filter any report based on any defined Roster.

| PMPM by        | Demogra   | aphics                      |                                    |                                           |             |      |       | E     | Real  |
|----------------|-----------|-----------------------------|------------------------------------|-------------------------------------------|-------------|------|-------|-------|-------|
| ster: Select F | Roster    |                             |                                    |                                           |             |      |       | Print | Excel |
|                |           |                             | Claim<br>Restricted to Non HMO and | <b>Summary</b><br>I Part A + Part B cover | age Members |      |       |       |       |
|                | Filter By | Acute Myocardial Infarction |                                    | (All)                                     | •           | Year | (All) |       |       |