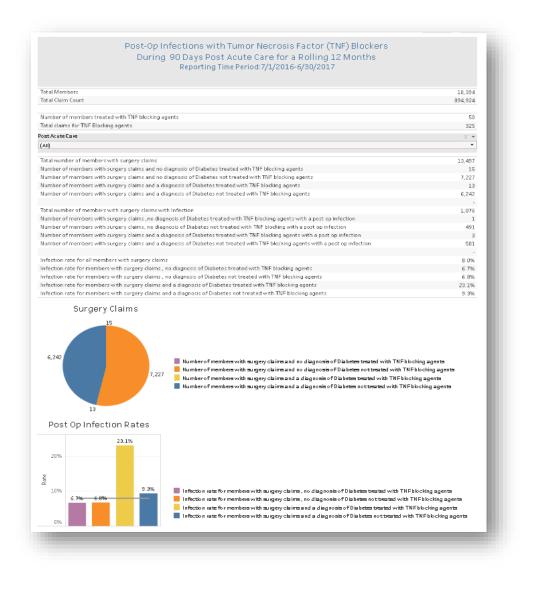

# Medicare Analytics Data Engine (MADE)

| 5.3  | Post-Acute Care Management                                                     | 73  |
|------|--------------------------------------------------------------------------------|-----|
| 5.3  | .1 First PAC Payment                                                           | 74  |
| 5.3  | .2 Physician Discharge Pattern                                                 | 75  |
| 5.3  | .3 Inpatient Rehabilitation Report                                             | 76  |
| 5.3  | .4 Skilled Nursing Facility Report                                             | 77  |
| 5.3  | .5 Home Health Report                                                          | 78  |
| 5.3  | .6 Sequence of Care                                                            | 79  |
| 5.3  | .7 Opportunity Summary                                                         | 80  |
|      | 5.3.7.1 Episode Details                                                        |     |
| 5.3  |                                                                                |     |
| 5.4  | Drill-Down Analytics                                                           | 83  |
| 5.4  | ,                                                                              |     |
| 5.4  |                                                                                |     |
| 5.4  | .3 Patient-Level Details                                                       | 85  |
| 6 Ph | armacy Analytics                                                               |     |
| 6.1  | Top 200 Drugs                                                                  |     |
| 6.1  |                                                                                |     |
| 6.2  | High Risk Medications – Top 100 Prescribers                                    |     |
| 6.2  | .1 High Risk Medications Prescriber Summary                                    |     |
| 6.2  | .2 High Risk Medication Detail Report All Prescribers                          | 90  |
| 6.2  | .3 High Risk Medication Detailed Claim by Prescriber                           | 91  |
| 6.3  | High-Risk Medications – Top 100 Prescriptions                                  | 92  |
| 6.4  | Top 10 Therapeutic Categories: Rolling 12 Months                               | 94  |
| 6.4  | .1 Top Ten Therapeutic Categories: BRAND/Generic Utilization                   | 95  |
| 6.4  | .2 Top Ten Therapeutic Category: [Drug Name] Details                           | 96  |
| 6.4  | .3 Top Ten Therapeutic Categories: Claims and Cost by Age                      | 97  |
| 6.5  | Opioid Claims-Global Summary                                                   | 98  |
| 6.5  | .1 Opioid Claims Detail                                                        | 99  |
| 6.6  | Medication Synchronization Opportunity Summary                                 |     |
| 6.6  | .1 Medication Synchronization Opportunity Detail                               |     |
| 6.7  | Biological Products Utilization                                                |     |
| 6.7  | 5                                                                              |     |
| 6.8  | Prescription Activity Report                                                   |     |
| 6.9  | Top Ten Therapeutic Categories - BRAND/Generic Utilization Summary             |     |
| 6.10 | Post-Op Infections and Surgery Rates with Tumor Necrosis Factor (TNF) Blockers | 106 |
| 7 M  | onitoring Reports                                                              | 107 |
| 7.1  | Key Utilization Metrics Report                                                 |     |
| 7.1  |                                                                                |     |
| 7.1  |                                                                                |     |
| 7.1  |                                                                                |     |
| 7.1  | .3.1 Medication Synchronization Opportunity Detail                             |     |
| 7.2  | Key Performance Metrics Report – Population Health                             |     |