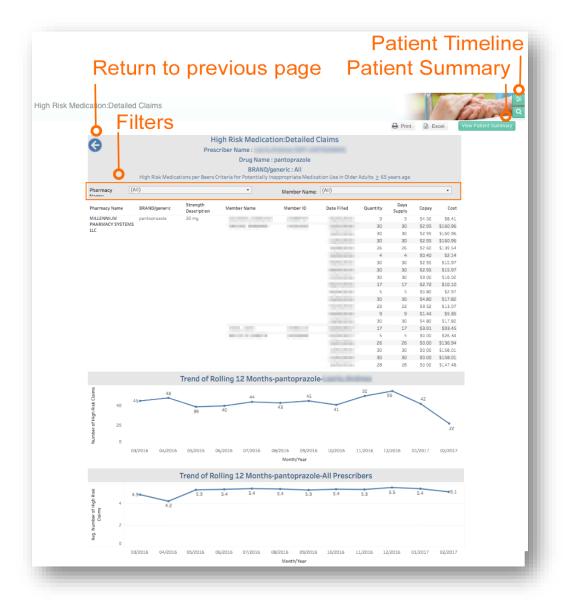

# Medicare Analytics Data Engine (MADE)

| 5.3  | Post-Acute Care Management                                                     | 73  |
|------|--------------------------------------------------------------------------------|-----|
| 5.3  | .1 First PAC Payment                                                           | 74  |
| 5.3  | .2 Physician Discharge Pattern                                                 | 75  |
| 5.3  | .3 Inpatient Rehabilitation Report                                             | 76  |
| 5.3  | .4 Skilled Nursing Facility Report                                             | 77  |
| 5.3  | .5 Home Health Report                                                          | 78  |
| 5.3  | .6 Sequence of Care                                                            | 79  |
| 5.3  | .7 Opportunity Summary                                                         | 80  |
|      | 5.3.7.1 Episode Details                                                        |     |
| 5.3  |                                                                                |     |
| 5.4  | Drill-Down Analytics                                                           | 83  |
| 5.4  | ,                                                                              |     |
| 5.4  |                                                                                |     |
| 5.4  | .3 Patient-Level Details                                                       | 85  |
| 6 Ph | armacy Analytics                                                               |     |
| 6.1  | Top 200 Drugs                                                                  |     |
| 6.1  |                                                                                |     |
| 6.2  | High Risk Medications – Top 100 Prescribers                                    |     |
| 6.2  | .1 High Risk Medications Prescriber Summary                                    |     |
| 6.2  | .2 High Risk Medication Detail Report All Prescribers                          | 90  |
| 6.2  | .3 High Risk Medication Detailed Claim by Prescriber                           | 91  |
| 6.3  | High-Risk Medications – Top 100 Prescriptions                                  | 92  |
| 6.4  | Top 10 Therapeutic Categories: Rolling 12 Months                               | 94  |
| 6.4  | .1 Top Ten Therapeutic Categories: BRAND/Generic Utilization                   | 95  |
| 6.4  | .2 Top Ten Therapeutic Category: [Drug Name] Details                           | 96  |
| 6.4  | .3 Top Ten Therapeutic Categories: Claims and Cost by Age                      | 97  |
| 6.5  | Opioid Claims-Global Summary                                                   | 98  |
| 6.5  | .1 Opioid Claims Detail                                                        | 99  |
| 6.6  | Medication Synchronization Opportunity Summary                                 |     |
| 6.6  | .1 Medication Synchronization Opportunity Detail                               |     |
| 6.7  | Biological Products Utilization                                                |     |
| 6.7  | 5                                                                              |     |
| 6.8  | Prescription Activity Report                                                   |     |
| 6.9  | Top Ten Therapeutic Categories - BRAND/Generic Utilization Summary             |     |
| 6.10 | Post-Op Infections and Surgery Rates with Tumor Necrosis Factor (TNF) Blockers | 106 |
| 7 M  | onitoring Reports                                                              | 107 |
| 7.1  | Key Utilization Metrics Report                                                 |     |
| 7.1  |                                                                                |     |
| 7.1  |                                                                                |     |
| 7.1  |                                                                                |     |
| 7.1  | .3.1 Medication Synchronization Opportunity Detail                             |     |
| 7.2  | Key Performance Metrics Report – Population Health                             |     |