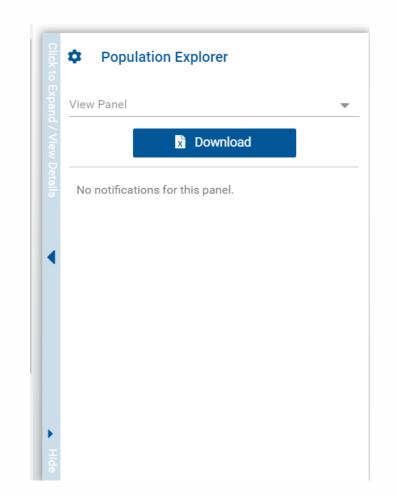

#### **Population Explorer Guide - Panel Selection**

To choose a panel, use the drop-down menu labeled 'View Panel' at the top of the pane. All your available panels will be listed here. The pane will then display encounter notifications for the selected panel. Notification updates are fetched every twenty minutes, with new notifications appearing automatically at the top of the pane. Twenty-five notifications load at a time; simply scroll down to load more. If no notifications are available, a 'No data to display' message will show. If there are new notifications in a panel you're not viewing, a small red icon appears in the upper-right corner. To download the current list of notifications, click the 'Download' button below the panel selection dropdown menu.