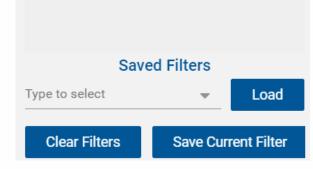

### Population Explorer Guide – Filters

- To remove a previously applied filter criteria, go to the list of current filters and click the Delete (minus) icon next to the filter you want to remove.
- To clear all current filters, click the 'Clear Filters' button in the bottom left corner of the Quick Filter pane. This action removes all current filters but doesn't change or delete any previously saved filters.
- To save the current set of filters for future use, click the 'Save Current Filter' button in the bottom right corner of the Quick Filter pane.
- To apply a previously saved filter, select it from the 'Saved Filters' dropdown and click Apply. The criteria from the saved filter will then appear in the 'Current Filters' list. Note that this will override any filters currently in place.