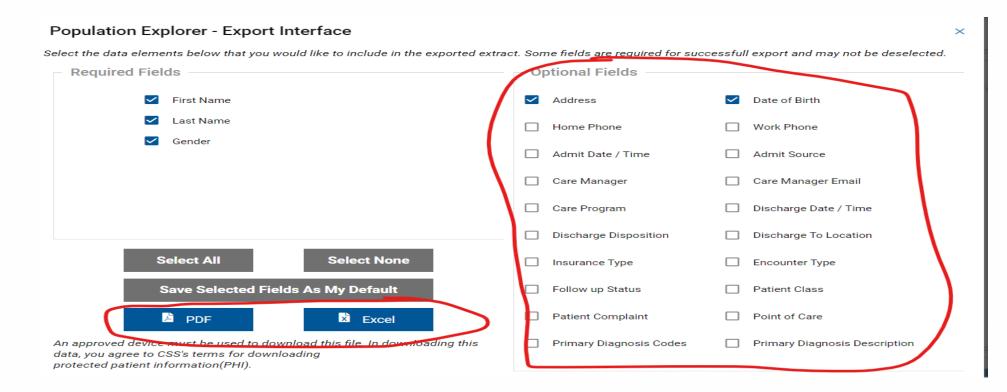

Read and accept Notice and Acknowledgement for Exporting PHI

Choose the optional fields you want to include in the export. You can also save the selected fields as your Default export settings by clicking 'Save Selected Fields as my Default'. Please note that PDF printing is only available for a single patient selection, not for exporting a whole panel.