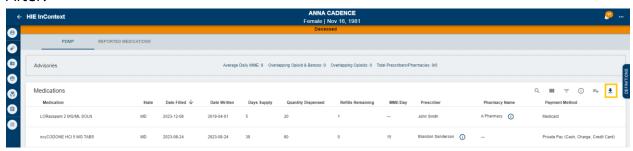

Combine the PDF download for PDMP and Advisories | Combines the PDF for PDMP table and advisories so users can print out both at the same time.

#### After:

### Download:

#### Patient Demographics —

Name: ANNA CADENCE Date of Birth: 11/16/1981 12:00:00 AM (Deceased) Gender: Female

Address: 1021 MAIN ST COLUMBIA, MD 21045

#### **Advisories**

| Metric                       | Value | Threshold       |
|------------------------------|-------|-----------------|
| Average Daily MME            | 0     | 1+ days over 90 |
| Overlapping Opioid & Benzos  | 0     | 3               |
| Overlapping Opioids          | 0     | 3               |
| Total Prescribers/Pharmacies | 0/0   | 5/5             |
|                              |       |                 |

|  | icati |  |
|--|-------|--|
|  |       |  |
|  |       |  |
|  |       |  |

| Medications                                                                                             |                          |                    |                                                            |
|---------------------------------------------------------------------------------------------------------|--------------------------|--------------------|------------------------------------------------------------|
| Medication: LORazepam 2 MG/ML SOLN                                                                      | Date Filled: 2023-12-08  | Days Supply: 5     | Pay. Method: Medicaid                                      |
| Prescriber: John Smith                                                                                  | Date Written: 2019-04-01 | Qty. Dispensed: 20 | Refills Remaining: 1                                       |
| Pharmacy: A Pharmacy<br>123 Pharmacy St, Bel Air, MD 21014                                              | State: MD                | MME/Day: —         |                                                            |
| Medication: oxyCODONE HCI 5 MG TABS                                                                     | Date Filled: 2023-08-24  | Days Supply: 30    | Pay. Method: Private<br>Pay (Cash, Charge,<br>Credit Card) |
| Prescriber: Brandon Sanderson<br>ACNE COUNTY HEALTH DEPT, PO BOX<br>51234, Shattered Plain, MD 00616722 | Date Written: 2023-08-24 | Qty. Dispensed: 60 | Refills Remaining: 0                                       |
| Pharmacy: —                                                                                             | State: MD                | MME/Day: 15        |                                                            |
| Medication: LORazepam 0.5 MG TABS                                                                       | Date Filled: 2023-08-24  | Days Supply: 10    | Pay. Method: Private<br>Pay (Cash, Charge,<br>Credit Card) |
| Prescriber: Brandon Sanderson<br>ACNE COUNTY HEALTH DEPT, PO BOX<br>51234, Shattered Plain, MD 00616722 | Date Written: 2023-08-24 | Qty. Dispensed: 10 | Refills Remaining: 0                                       |
| Pharmacy: —                                                                                             | State: MD                | MME/Day: —         |                                                            |
| Medication: Nucynta ER 150 MG TB12                                                                      | Date Filled: 2023-08-24  | Days Supply: 30    | Pay. Method: Private<br>Pay (Cash, Charge,<br>Credit Card) |
| Prescriber: Brandon Sanderson<br>ACNE COUNTY HEALTH DEPT. PO BOX                                        | Date Written: 2023-08-24 | Qtv. Dispensed: 90 | Refills Remaining: 0                                       |