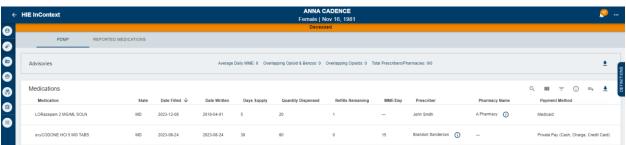

Combine the PDF download for PDMP and Advisories | Combines the PDF for PDMP table and advisories so users can print out both at the same time.

#### Current:

#### Patient Demographics —

Name: ANNA CADENCE Date of Birth: 11/16/1981 12:00:00 AM (Deceased) Gender: Female

Address: 1021 MAIN ST COLUMBIA, MD 21045

#### **Advisories**

| Metric                       | Value | Threshold       |
|------------------------------|-------|-----------------|
| Average Daily MME            | 0     | 1+ days over 90 |
| Overlapping Opioid & Benzos  | 0     | 3               |
| Overlapping Opioids          | 0     | 3               |
| Total Prescribers/Pharmacies | 0/0   | 5/5             |
|                              |       |                 |

|  | icati |  |
|--|-------|--|
|  |       |  |
|  |       |  |
|  |       |  |

| Medications                                                                                             |                          |                    |                                                            |
|---------------------------------------------------------------------------------------------------------|--------------------------|--------------------|------------------------------------------------------------|
| Medication: LORazepam 2 MG/ML SOLN                                                                      | Date Filled: 2023-12-08  | Days Supply: 5     | Pay. Method: Medicaid                                      |
| Prescriber: John Smith                                                                                  | Date Written: 2019-04-01 | Qty. Dispensed: 20 | Refills Remaining: 1                                       |
| Pharmacy: A Pharmacy<br>123 Pharmacy St, Bel Air, MD 21014                                              | State: MD                | MME/Day: —         |                                                            |
| Medication: oxyCODONE HCI 5 MG TABS                                                                     | Date Filled: 2023-08-24  | Days Supply: 30    | Pay. Method: Private<br>Pay (Cash, Charge,<br>Credit Card) |
| Prescriber: Brandon Sanderson<br>ACNE COUNTY HEALTH DEPT, PO BOX<br>51234, Shattered Plain, MD 00616722 | Date Written: 2023-08-24 | Qty. Dispensed: 60 | Refills Remaining: 0                                       |
| Pharmacy: —                                                                                             | State: MD                | MME/Day: 15        |                                                            |
| Medication: LORazepam 0.5 MG TABS                                                                       | Date Filled: 2023-08-24  | Days Supply: 10    | Pay. Method: Private<br>Pay (Cash, Charge,<br>Credit Card) |
| Prescriber: Brandon Sanderson<br>ACNE COUNTY HEALTH DEPT, PO BOX<br>51234, Shattered Plain, MD 00616722 | Date Written: 2023-08-24 | Qty. Dispensed: 10 | Refills Remaining: 0                                       |
| Pharmacy: —                                                                                             | State: MD                | MME/Day: —         |                                                            |
| Medication: Nucynta ER 150 MG TB12                                                                      | Date Filled: 2023-08-24  | Days Supply: 30    | Pay. Method: Private<br>Pay (Cash, Charge,<br>Credit Card) |
| Prescriber: Brandon Sanderson<br>ACNE COUNTY HEALTH DEPT. PO BOX                                        | Date Written: 2023-08-24 | Qtv. Dispensed: 90 | Refills Remaining: 0                                       |