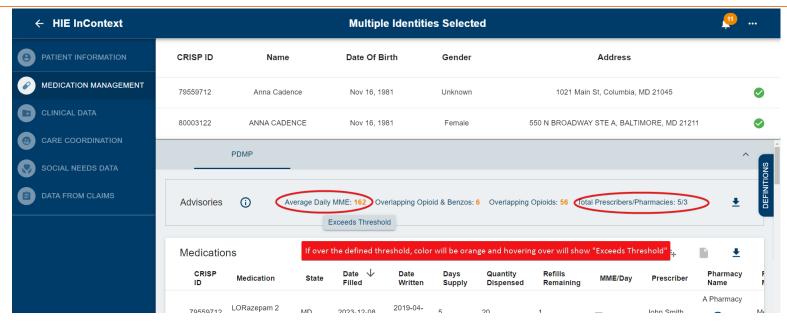

#### Affected HIEs: CRISP-MD

**Prior to this release:** The PDMP and Advisories view were separate tabs within the Medication Management section.

**For this release:** The PDMP and Advisories views have been combined into a single PDMP tab within the Medication Management section. Users can find the Advisory information listed above the PDMP data table. Out of range Advisory results will appear in orange text, while in range value will appear in blue text. Users can view the definitions of the Advisory metrics by clicking on the Definition die bar. An informational disclaimer will appear next to the "Advisories" header if multiple identities are selected. Printing of Advisories and PDMP data table are still separate functionalities.