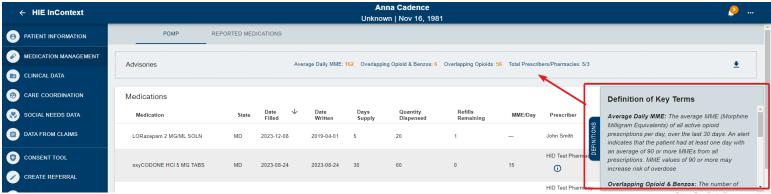

#### Affected HIEs: CRISP-MD

**Prior to this release:** The PDMP and Advisories view were separate tabs within the Medication Management section.

**For this release:** The PDMP and Advisories views have been combined into a single PDMP tab within the Medication Management section. Users can find the Advisory information listed above the PDMP data table. Out of range Advisory results will appear in orange text, while in range value will appear in blue text. Users can view the definitions of the Advisory metrics by clicking on the Definition die bar. An informational disclaimer will appear next to the "Advisories" header if multiple identities are selected. Printing of Advisories and PDMP data table are still separate functionalities.

| ← HIE InContext       |            |                     |             |           |              | Multiple   | Identiti | es Selected |                                              |         |           |                      |                  |                                  | <u>,</u> |
|-----------------------|------------|---------------------|-------------|-----------|--------------|------------|----------|-------------|----------------------------------------------|---------|-----------|----------------------|------------------|----------------------------------|----------|
|                       | CRISP ID   |                     | Name        |           | Date         | Of Birth   |          | Gender      |                                              |         |           | Address              |                  |                                  |          |
| MEDICATION MANAGEMENT | 79559712   |                     | Anna Cadenc | e         | Nov          | 16, 1981   |          | Unknown     |                                              |         | 1021 Mair | n St, Columbia, MD   | 21045            |                                  | 0        |
| CLINICAL DATA         | 80003122   | A                   | NNA CADEN   | CE        | Nov          | 16, 1981   |          | Female      |                                              | 550 N B | ROADWA    | Y STE A, BALTIMO     | RE, MD 21211     |                                  | ø        |
|                       |            | PDMP                |             |           |              |            |          |             |                                              |         |           |                      |                  |                                  | ~        |
| DATA FROM CLAIMS      | _          |                     |             |           |              |            | _        |             |                                              |         |           |                      |                  |                                  |          |
| (B) CARE COORDINATION | Advisories | )<br>(j)            | Advisor     | ies for r | multiple ide | ntities    |          |             |                                              |         | Prescribe | rs/Pharmacies: 5/3   |                  |                                  | 1        |
|                       |            |                     |             |           |              |            |          |             | ou selected on the<br>it's history to decide |         |           |                      |                  |                                  | N TO     |
|                       | Medicatio  | ns                  |             | hese com  |              |            |          |             | decisions on the                             |         |           |                      | ۹ 💷              | <b>∓</b> (i)                     |          |
|                       | CRISP      | Medication          |             |           |              |            |          |             | c                                            | LOSE    | ME/Day    | Prescriber           | Pharmacy<br>Name | Paymen<br>Method                 | ıt       |
|                       | 79559712   | LORazepam 2<br>SOLN | MG/ML       | MD        | 2023-12-08   | 2019-04-01 | 5        | 20          | 1                                            | -       |           | John Smith           | A Pharmacy       | Medicaid                         |          |
|                       | 79559712   | oxyCODONE H<br>TABS | ICI 5 MG    | MD        | 2023-08-24   | 2023-08-24 | 30       | 60          | 0                                            | 15      |           | HID Test<br>Pharmacy |                  | Private Pa<br>Charge, C<br>Card) |          |
|                       | 79559712   | LORazepam 0<br>TABS | 5 MG        | MD        | 2023-08-24   | 2023-08-24 | 10       | 10          | 0                                            |         |           | HID Test<br>Pharmacy |                  | Private P:<br>Charge, C<br>Card) |          |