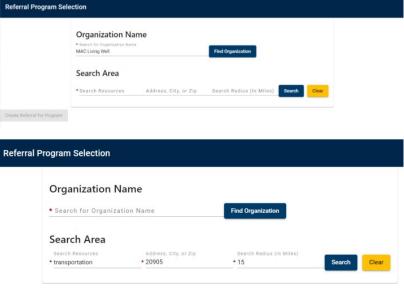

**Step 2:** You can find a program you would like to refer your patient to by the following 2 options:

- Option 1: Utilize search bar with the "Organization Name" you are looking for and click "Find Organization".
- Option 2: Utilize search bar with the "Search Area" and enter a resource

category, location, and radius and click "Search".

**Step 3:** Scroll down to view the search results. The organization's name, program name, contact number, and program description will populate under the search results. Click on the drop-down arrow under "Program Description" to see more details of each program.