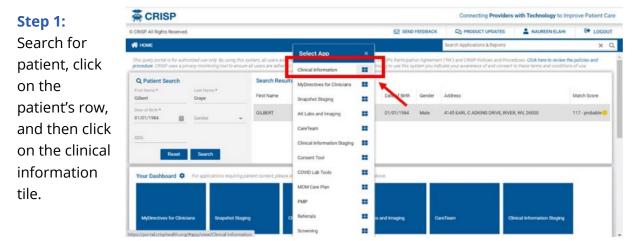

**Step 1:** For web-based users, search for patient, click on the patient's row, and then click on the "Create Referral" tile in the list of applications.

|                            |                               |                                                                      |                         |                      | -         | and the second se | -    |                               |                             | C.b              |
|----------------------------|-------------------------------|----------------------------------------------------------------------|-------------------------|----------------------|-----------|-----------------------------------------------------------------------------------------------------------------------------------------------------------------------------------------------------------------------------------------------------------------------------------------------------------------------------------------------------------------------------------------------------------------------------------------------------------------------------------------------------------------------------------------------------------------------------------------------------------------------------------------------------------------------------------------------------|------|-------------------------------|-----------------------------|------------------|
| RISP. All Rights Reserved. |                               |                                                                      |                         |                      |           | Select App                                                                                                                                                                                                                                                                                                                                                                                                                                                                                                                                                                                                                                                                                          |      | PRODUCT UPDATES               | AUREEN ELAHI                | C+ LOGOUT        |
| HOME                       |                               |                                                                      |                         |                      |           | Clinical Information                                                                                                                                                                                                                                                                                                                                                                                                                                                                                                                                                                                                                                                                                |      | Applications & Reports        |                             | хQ               |
|                            |                               | rstem, all users acknowledge not<br>wed policy or use case. By conti |                         |                      |           |                                                                                                                                                                                                                                                                                                                                                                                                                                                                                                                                                                                                                                                                                                     |      | s. Click here to review the p | olicies and procedure. CRIS | P uses a privacy |
| Q Patient Search           |                               | Search Results                                                       |                         |                      |           | MyDirectives for Clinicians                                                                                                                                                                                                                                                                                                                                                                                                                                                                                                                                                                                                                                                                         |      |                               |                             |                  |
| rst Name *<br>ilbert       | Last Name *<br>Grape          | First Name                                                           | Last Nam                | ė                    | Date of E | Snapshot Staging                                                                                                                                                                                                                                                                                                                                                                                                                                                                                                                                                                                                                                                                                    |      |                               |                             | Match Score      |
| ate of Birth * 1/01/1984   | Gender •                      | GILBERT                                                              | GRAPE                   |                      | 01/01/1   | AK Labs and Imaging                                                                                                                                                                                                                                                                                                                                                                                                                                                                                                                                                                                                                                                                                 | •    | RIVE, RIVER, WV, 26000        |                             | 117 - probable 🦲 |
|                            |                               |                                                                      |                         |                      |           | CareTeam                                                                                                                                                                                                                                                                                                                                                                                                                                                                                                                                                                                                                                                                                            | -    |                               |                             |                  |
| SN                         |                               |                                                                      |                         |                      |           | Clinical Information Staging                                                                                                                                                                                                                                                                                                                                                                                                                                                                                                                                                                                                                                                                        |      |                               |                             |                  |
| Reset                      | Search                        |                                                                      |                         |                      |           | Consent Tool                                                                                                                                                                                                                                                                                                                                                                                                                                                                                                                                                                                                                                                                                        |      |                               |                             |                  |
| (our Dashboard 🛱           | For applications requiring pa | tient context, please start by usiv                                  | no the Datient Search I | interface above      |           | COVID Lab Tools                                                                                                                                                                                                                                                                                                                                                                                                                                                                                                                                                                                                                                                                                     |      |                               |                             |                  |
| iour businbourd 🌩          | To opposition requiring pu    |                                                                      | ng over anen oeuren     |                      |           | MOM Care Plan                                                                                                                                                                                                                                                                                                                                                                                                                                                                                                                                                                                                                                                                                       |      |                               |                             |                  |
|                            |                               |                                                                      |                         |                      |           | PMP                                                                                                                                                                                                                                                                                                                                                                                                                                                                                                                                                                                                                                                                                                 |      |                               |                             |                  |
| PopHealth                  | DC VAC                        | InContext                                                            |                         | Clinical Information |           | Referrals                                                                                                                                                                                                                                                                                                                                                                                                                                                                                                                                                                                                                                                                                           |      | rot Staging                   | Reports Role Manager        |                  |
| ropreattn                  | DC VAC                        | Incomext                                                             |                         | Clinical Information |           | Screening                                                                                                                                                                                                                                                                                                                                                                                                                                                                                                                                                                                                                                                                                           |      | ot staging                    | Reports Hole Manager        |                  |
|                            |                               |                                                                      |                         |                      |           | Create Referral                                                                                                                                                                                                                                                                                                                                                                                                                                                                                                                                                                                                                                                                                     |      |                               |                             |                  |
|                            |                               |                                                                      |                         |                      |           | Snapshot                                                                                                                                                                                                                                                                                                                                                                                                                                                                                                                                                                                                                                                                                            | a. 1 |                               |                             |                  |