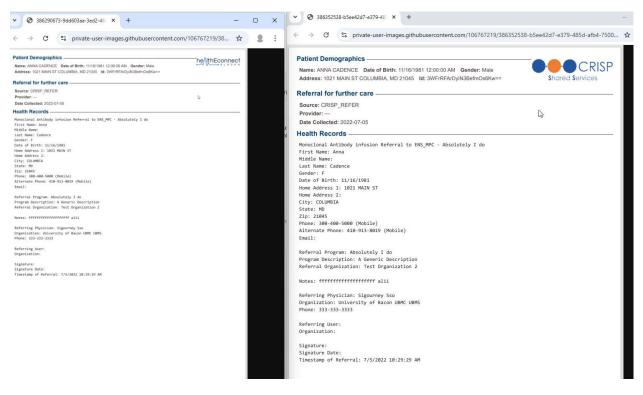

**Immunization Download/Export/Print: All HIEs** | Update the Immunizations tab to allow users to download a PDF rendering of immunizations. Maryland has Immunizations from Registry.

**Cap Download Requirements – Update PDF Download CSS Logo** | This change will verify all HIEs have CRISP Shared Services logo on all downloaded PDFs on the right too.